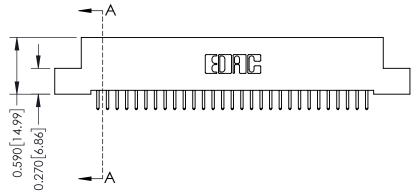

THIS IS A C.A.D. GENERATED DRAWING DO NOT MAKE MANUAL REVISIONS TO MASTER. ISSUE NUMBER

ORIGINAL

1

| 342 / 392 Series Card Edge Connector<br>Contact Bend Detail |                                                                                                                                                                                                  | ACAD REFERENCE NO. 342 ENG MASTER |             |                  |        |
|-------------------------------------------------------------|--------------------------------------------------------------------------------------------------------------------------------------------------------------------------------------------------|-----------------------------------|-------------|------------------|--------|
|                                                             |                                                                                                                                                                                                  | DRAWN:                            | J.LEE       | DATE: OCT. 06/09 |        |
|                                                             |                                                                                                                                                                                                  | CHECKED:                          |             | DATE:            |        |
| TORONTO, ONTARIO                                            | THESE DRAWINGS AND SPECIFICATIONS ARE THE PROPERTY OF EDAC INC. AND SHALL NOT BE REPRODUCED, OR COPIED OR USED AS THE BASIS FOR THE MANUFACTURE OR SALE OF APPARATUS WITHOUT WRITTEN PERMISSION. | SCALE:                            | NTS         | SHEET :          | 2 OF 3 |
|                                                             |                                                                                                                                                                                                  | DRAWING                           | NUMBER      |                  | ISSUE  |
| YOUR CONNECTION TO QUALITY & SERVICE                        |                                                                                                                                                                                                  | 3                                 | 42 Assembly |                  | 1      |