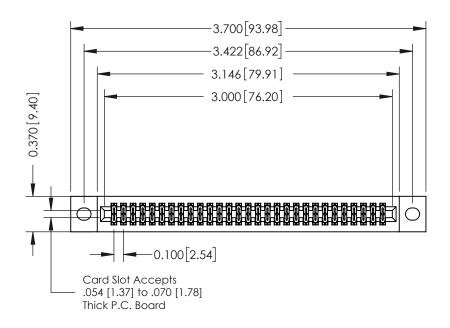

**Mounting Option** 

02-.128 (3.25) Wide Mounting Slots

**Contact Detail** 

521-P.C. Tail .025 Sq.(0.64 Sq.) - Tail LG=.160(4.06) .100 [2.54] Contact Spacing x .200 [5.08] Row Spacing

**See Accompanying Pages for:** 

- **Contact Bend Details**
- **Mounting Options**

342 / 392 Card Edge Connector Part Number: 342-058-521-202

YOUR CONNECTION TO QUALITY & SERVICE

342 ENG MASTER J.LEE DATE: OCT. 06/09 SHEET 1 OF 3

342 Assembly

THIS IS A C.A.D. GENERATED DRAWING DO NOT MAKE MANUAL REVISIONS TO MASTER. ISSUE NUMBER

ORIGINAL

1

| 342 / 392 Series Card Edge Connector<br>Contact Bend Detail |                                                                                                                                                                                                  | ACAD REFERENCE NO. 342 ENG MASTER |             |                  |        |
|-------------------------------------------------------------|--------------------------------------------------------------------------------------------------------------------------------------------------------------------------------------------------|-----------------------------------|-------------|------------------|--------|
|                                                             |                                                                                                                                                                                                  | DRAWN:                            | J.LEE       | DATE: OCT. 06/09 |        |
|                                                             |                                                                                                                                                                                                  | CHECKED:                          |             | DATE:            |        |
| TORONTO, ONTARIO                                            | THESE DRAWINGS AND SPECIFICATIONS ARE THE PROPERTY OF EDAC INC. AND SHALL NOT BE REPRODUCED, OR COPIED OR USED AS THE BASIS FOR THE MANUFACTURE OR SALE OF APPARATUS WITHOUT WRITTEN PERMISSION. | SCALE:                            | NTS         | SHEET :          | 2 OF 3 |
|                                                             |                                                                                                                                                                                                  | DRAWING                           | NUMBER      |                  | ISSUE  |
| YOUR CONNECTION TO QUALITY & SERVICE                        |                                                                                                                                                                                                  | 3                                 | 42 Assembly |                  | 1      |