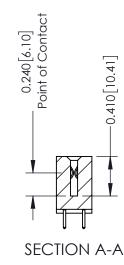

THIS IS A C.A.D. GENERATED DRAWING DO NOT MAKE MANUAL REVISIONS TO MASTER. ISSUE NUMBER

ORIGINAL

1

| 342 / 392 Series Card Edge Connector<br>Contact Bend Detail |                                                                                                                                                                                                  | ACAD REFERENCE NO. 342 ENG MASTER |             |                  |        |
|-------------------------------------------------------------|--------------------------------------------------------------------------------------------------------------------------------------------------------------------------------------------------|-----------------------------------|-------------|------------------|--------|
|                                                             |                                                                                                                                                                                                  | DRAWN:                            | J.LEE       | DATE: OCT. 06/09 |        |
|                                                             |                                                                                                                                                                                                  | CHECKED:                          |             | DATE:            |        |
| TORONTO, ONTARIO                                            | THESE DRAWINGS AND SPECIFICATIONS ARE THE PROPERTY OF EDAC INC. AND SHALL NOT BE REPRODUCED, OR COPIED OR USED AS THE BASIS FOR THE MANUFACTURE OR SALE OF APPARATUS WITHOUT WRITTEN PERMISSION. | SCALE:                            | NTS         | SHEET :          | 2 OF 3 |
|                                                             |                                                                                                                                                                                                  | DRAWING                           | NUMBER      |                  | ISSUE  |
| YOUR CONNECTION TO QUALITY & SERVICE                        |                                                                                                                                                                                                  | 3                                 | 42 Assembly |                  | 1      |