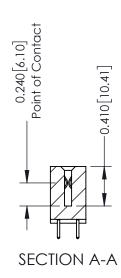

**Mounting Option** 01-No Mounting Lugs **Contact Detail** 

521-P.C. Tail .025 Sq.(0.64 Sq.) - Tail LG=.160(4.06) .100 [2.54] Contact Spacing x .200 [5.08] Row Spacing