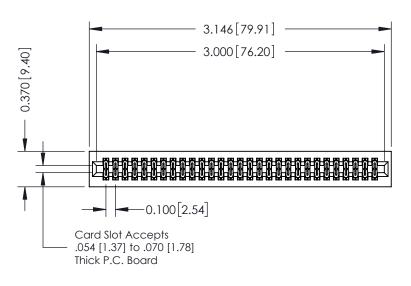

## **See Accompanying Pages for:**

- **Contact Bend Details**
- **Mounting Options**

342 / 392 Card Edge Connector Part Number: 342-058-521-201

YOUR CONNECTION TO QUALITY & SERVICE

342 ENG MASTER J.LEE DATE: OCT. 06/09 NTS SHEET 1 OF 3

342 Assembly

THIS IS A C.A.D. GENERATED DRAWING DO NOT MAKE MANUAL REVISIONS TO MASTER. ISSUE NUMBER

ORIGINAL

1

| 342 / 392 Series Card Edge Connector<br>Contact Bend Detail |                                                                                                                                                                                                  | ACAD REFERENCE NO. 342 ENG MASTER |             |                  |        |
|-------------------------------------------------------------|--------------------------------------------------------------------------------------------------------------------------------------------------------------------------------------------------|-----------------------------------|-------------|------------------|--------|
|                                                             |                                                                                                                                                                                                  | DRAWN:                            | J.LEE       | DATE: OCT. 06/09 |        |
|                                                             |                                                                                                                                                                                                  | CHECKED:                          |             | DATE:            |        |
| TORONTO, ONTARIO                                            | THESE DRAWINGS AND SPECIFICATIONS ARE THE PROPERTY OF EDAC INC. AND SHALL NOT BE REPRODUCED, OR COPIED OR USED AS THE BASIS FOR THE MANUFACTURE OR SALE OF APPARATUS WITHOUT WRITTEN PERMISSION. | SCALE:                            | NTS         | SHEET :          | 2 OF 3 |
|                                                             |                                                                                                                                                                                                  | DRAWING                           | NUMBER      |                  | ISSUE  |
| YOUR CONNECTION TO QUALITY & SERVICE                        |                                                                                                                                                                                                  | 3                                 | 42 Assembly |                  | 1      |