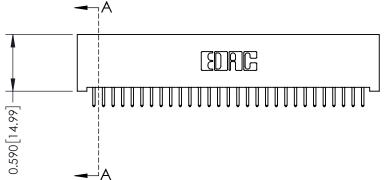

## **See Accompanying Pages for:**

- **Contact Bend Details**
- **Mounting Options**

342 / 392 Card Edge Connector Part Number: 342-058-521-201

YOUR CONNECTION TO QUALITY & SERVICE

342 ENG MASTER J.LEE DATE: OCT. 06/09 NTS SHEET 1 OF 3

342 Assembly

THIS IS A C.A.D. GENERATED DRAWING DO NOT MAKE MANUAL REVISIONS TO MASTER. ISSUE NUMBER

ORIGINAL

1

| 342 / 392 Series Card Edge Connector<br>Contact Bend Detail |                                                                                                                                                                                                  | ACAD REFERENCE NO. 342 ENG MASTER |             |                  |        |
|-------------------------------------------------------------|--------------------------------------------------------------------------------------------------------------------------------------------------------------------------------------------------|-----------------------------------|-------------|------------------|--------|
|                                                             |                                                                                                                                                                                                  | DRAWN:                            | J.LEE       | DATE: OCT. 06/09 |        |
|                                                             |                                                                                                                                                                                                  | CHECKED:                          |             | DATE:            |        |
| TORONTO, ONTARIO                                            | THESE DRAWINGS AND SPECIFICATIONS ARE THE PROPERTY OF EDAC INC. AND SHALL NOT BE REPRODUCED, OR COPIED OR USED AS THE BASIS FOR THE MANUFACTURE OR SALE OF APPARATUS WITHOUT WRITTEN PERMISSION. | SCALE:                            | NTS         | SHEET :          | 2 OF 3 |
|                                                             |                                                                                                                                                                                                  | DRAWING                           | NUMBER      |                  | ISSUE  |
| YOUR CONNECTION TO QUALITY & SERVICE                        |                                                                                                                                                                                                  | 3                                 | 42 Assembly |                  | 1      |