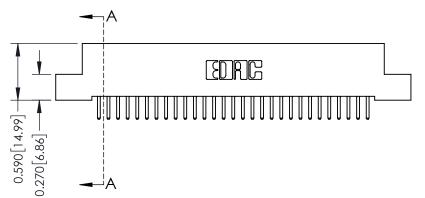

## **See Accompanying Pages for:**

- **Contact Bend Details**
- **Mounting Options**

| 342 / 392 Card Edge Connector |
|-------------------------------|
| Part Number: 342-058-520-207  |

YOUR CONNECTION TO QUALITY & SERVICE

342 ENG MASTER J.LEE DATE: OCT. 06/09 NTS SHEET 1 OF 3

342 Assembly

THIS IS A C.A.D. GENERATED DRAWING DO NOT MAKE MANUAL REVISIONS TO MASTER. ISSUE NUMBER

ORIGINAL

1

| 342 / 392 Series Card Edge Connector<br>Contact Bend Detail |                                                                                                                                              | ACAD REFERENCE NO. 342 ENG MASTER |             |          |          |
|-------------------------------------------------------------|----------------------------------------------------------------------------------------------------------------------------------------------|-----------------------------------|-------------|----------|----------|
|                                                             |                                                                                                                                              | DRAWN:                            | J.LEE       | DATE: OC | T. 06/09 |
|                                                             |                                                                                                                                              | CHECKED:                          |             | DATE:    |          |
| EDAC INC                                                    | ARE THE PROPERTY OF EDAC INC.,AND —<br>SHALL NOT BE REPRODUCED,OR COPIED<br>OR USED AS THE BASIS FOR THE<br>MANUFACTURE OR SALE OF APPARATUS | SCALE:                            | NTS         | SHEET :  | 2 OF 3   |
| TORONTO, ONTARIO                                            |                                                                                                                                              | DRAWING                           | NUMBER      |          | ISSUE    |
| YOUR CONNECTION TO QUALITY & SERVICE                        |                                                                                                                                              | 3                                 | 42 Assembly |          | 1        |