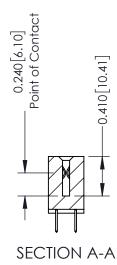

## **Contact Detail**

520-P.C. Tail .030x.018(0.76x0.46) - Tail LG=.185(4.70) .100 [2.54] Contact Spacing x .200 [5.08] Row Spacing