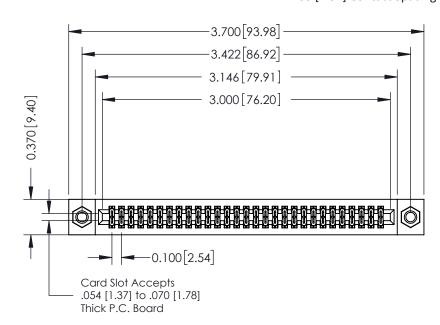

## **See Accompanying Pages for:**

- **Contact Bend Details**
- **Mounting Options**

| 342 / 392 Card Edge Connector |
|-------------------------------|
| Part Number: 342-058-520-207  |

YOUR CONNECTION TO QUALITY & SERVICE

342 ENG MASTER J.LEE DATE: OCT. 06/09 NTS SHEET 1 OF 3

342 Assembly

THIS IS A C.A.D. GENERATED DRAWING DO NOT MAKE MANUAL REVISIONS TO MASTER. ISSUE NUMBER

ORIGINAL

1

| 342 / 392 Series Card Edge Connector<br>Contact Bend Detail |                                                                                                                                              | ACAD REFERENCE NO. 342 ENG MASTER |             |          |          |
|-------------------------------------------------------------|----------------------------------------------------------------------------------------------------------------------------------------------|-----------------------------------|-------------|----------|----------|
|                                                             |                                                                                                                                              | DRAWN:                            | J.LEE       | DATE: OC | T. 06/09 |
|                                                             |                                                                                                                                              | CHECKED:                          |             | DATE:    |          |
| EDAC INC                                                    | ARE THE PROPERTY OF EDAC INC.,AND —<br>SHALL NOT BE REPRODUCED,OR COPIED<br>OR USED AS THE BASIS FOR THE<br>MANUFACTURE OR SALE OF APPARATUS | SCALE:                            | NTS         | SHEET :  | 2 OF 3   |
| TORONTO, ONTARIO                                            |                                                                                                                                              | DRAWING                           | NUMBER      |          | ISSUE    |
| YOUR CONNECTION TO QUALITY & SERVICE                        |                                                                                                                                              | 3                                 | 42 Assembly |          | 1        |