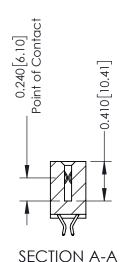

**Mounting Option** 02-.128 (3.25) Wide Mounting Slots **Contact Detail** 

556-Extender Board Bend (Code 520 Contacts) .100 [2.54] Contact Spacing x .200 [5.08] Row Spacing

**See Accompanying Pages for:** 

THIS IS A C.A.D. GENERATED DRAWING DO NOT MAKE MANUAL REVISIONS TO MASTER. ISSUE NUMBER

ORIGINAL

1

| 342 / 392 Series Card Edge Connector<br>Contact Bend Detail |                                                                                                                                                                                                  | ACAD REFERENCE NO. 342 ENG MASTER |             |                  |        |
|-------------------------------------------------------------|--------------------------------------------------------------------------------------------------------------------------------------------------------------------------------------------------|-----------------------------------|-------------|------------------|--------|
|                                                             |                                                                                                                                                                                                  | DRAWN:                            | J.LEE       | DATE: OCT. 06/09 |        |
|                                                             |                                                                                                                                                                                                  | CHECKED:                          |             | DATE:            |        |
| TORONTO, ONTARIO                                            | THESE DRAWINGS AND SPECIFICATIONS ARE THE PROPERTY OF EDAC INC. AND SHALL NOT BE REPRODUCED, OR COPIED OR USED AS THE BASIS FOR THE MANUFACTURE OR SALE OF APPARATUS WITHOUT WRITTEN PERMISSION. | SCALE:                            | NTS         | SHEET :          | 2 OF 3 |
|                                                             |                                                                                                                                                                                                  | DRAWING                           | NUMBER      |                  | ISSUE  |
| YOUR CONNECTION TO QUALITY & SERVICE                        |                                                                                                                                                                                                  | 3                                 | 42 Assembly |                  | 1      |