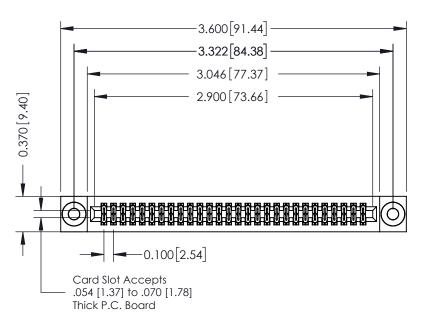

## **See Accompanying Pages for:**

- **Contact Bend Details**
- **Mounting Options**

342 / 392 Card Edge Connector Part Number: 342-056-523-203

YOUR CONNECTION TO QUALITY & SERVICE

342 ENG MASTER DATE: OCT. 06/09 J.LEE SHEET 1 OF 3