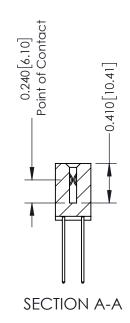

**Mounting Option** 

04-.156 (3.96) Dia. Mounting Holes

**Contact Detail** 

542-Wire Wrap .025 Sq.(0.64 Sq.) - Tail LG=.655(16.64) .100 [2.54] Contact Spacing x .200 [5.08] Row Spacing