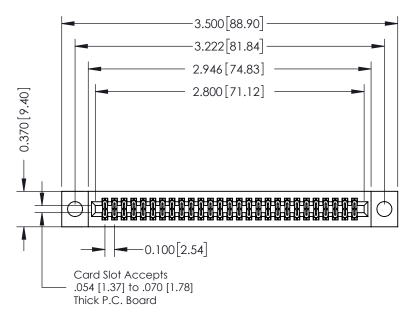

## **See Accompanying Pages for:**

- **Contact Bend Details**
- **Mounting Options**

342 / 392 Card Edge Connector Part Number: 342-054-542-204

YOUR CONNECTION TO QUALITY & SERVICE

342 ENG MASTER J.LEE DATE: OCT. 06/09 SHEET 1 OF 3

342 Assembly

THIS IS A C.A.D. GENERATED DRAWING DO NOT MAKE MANUAL REVISIONS TO MASTER. ISSUE NUMBER

ORIGINAL

1

| 342 / 392 Series Card Edge Connector<br>Contact Bend Detail |                                                                                                                                                                                                  | ACAD REFERENCE NO. 342 ENG MASTER |             |                  |        |
|-------------------------------------------------------------|--------------------------------------------------------------------------------------------------------------------------------------------------------------------------------------------------|-----------------------------------|-------------|------------------|--------|
|                                                             |                                                                                                                                                                                                  | DRAWN:                            | J.LEE       | DATE: OCT. 06/09 |        |
|                                                             |                                                                                                                                                                                                  | CHECKED:                          |             | DATE:            |        |
| TORONTO, ONTARIO                                            | THESE DRAWINGS AND SPECIFICATIONS ARE THE PROPERTY OF EDAC INC. AND SHALL NOT BE REPRODUCED, OR COPIED OR USED AS THE BASIS FOR THE MANUFACTURE OR SALE OF APPARATUS WITHOUT WRITTEN PERMISSION. | SCALE:                            | NTS         | SHEET :          | 2 OF 3 |
|                                                             |                                                                                                                                                                                                  | DRAWING                           | NUMBER      |                  | ISSUE  |
| YOUR CONNECTION TO QUALITY & SERVICE                        |                                                                                                                                                                                                  | 3                                 | 42 Assembly |                  | 1      |