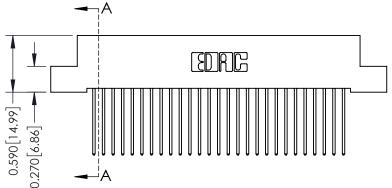

342 Assembly

THIS IS A C.A.D. GENERATED DRAWING DO NOT MAKE MANUAL REVISIONS TO MASTER. ISSUE NUMBER

ORIGINAL

1

| 342 / 392 Series Card Edge Connector<br>Contact Bend Detail |                                                                                                                                                                                                  | ACAD REFERENCE NO. 342 ENG MASTER |             |                  |        |
|-------------------------------------------------------------|--------------------------------------------------------------------------------------------------------------------------------------------------------------------------------------------------|-----------------------------------|-------------|------------------|--------|
|                                                             |                                                                                                                                                                                                  | DRAWN:                            | J.LEE       | DATE: OCT. 06/09 |        |
|                                                             |                                                                                                                                                                                                  | CHECKED:                          |             | DATE:            |        |
| TORONTO, ONTARIO                                            | THESE DRAWINGS AND SPECIFICATIONS ARE THE PROPERTY OF EDAC INC. AND SHALL NOT BE REPRODUCED, OR COPIED OR USED AS THE BASIS FOR THE MANUFACTURE OR SALE OF APPARATUS WITHOUT WRITTEN PERMISSION. | SCALE:                            | NTS         | SHEET :          | 2 OF 3 |
|                                                             |                                                                                                                                                                                                  | DRAWING                           | NUMBER      |                  | ISSUE  |
| YOUR CONNECTION TO QUALITY & SERVICE                        |                                                                                                                                                                                                  | 3                                 | 42 Assembly |                  | 1      |