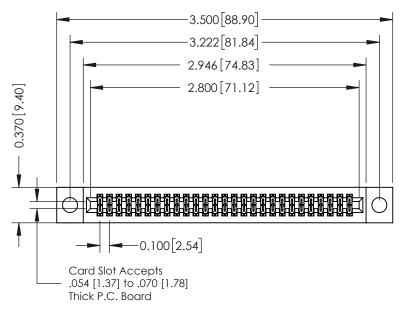

## **See Accompanying Pages for:**

- **Contact Bend Details**
- **Mounting Options**

342 / 392 Card Edge Connector Part Number: 342-054-500-204

YOUR CONNECTION TO QUALITY & SERVICE

342 ENG MASTER J.LEE DATE: OCT. 06/09 SHEET 1 OF 3