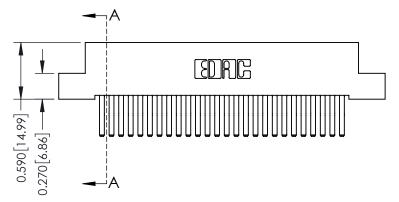

342 Assembly

THIS IS A C.A.D. GENERATED DRAWING DO NOT MAKE MANUAL REVISIONS TO MASTER. ISSUE NUMBER

ORIGINAL

1

| 342 / 392 Series Card Edge Connector<br>Contact Bend Detail |                                                                                                                                                                                                  | ACAD REFERENCE NO. 342 ENG MASTER |             |                  |        |
|-------------------------------------------------------------|--------------------------------------------------------------------------------------------------------------------------------------------------------------------------------------------------|-----------------------------------|-------------|------------------|--------|
|                                                             |                                                                                                                                                                                                  | DRAWN:                            | J.LEE       | DATE: OCT. 06/09 |        |
|                                                             |                                                                                                                                                                                                  | CHECKED:                          |             | DATE:            |        |
| TORONTO, ONTARIO                                            | THESE DRAWINGS AND SPECIFICATIONS ARE THE PROPERTY OF EDAC INC. AND SHALL NOT BE REPRODUCED, OR COPIED OR USED AS THE BASIS FOR THE MANUFACTURE OR SALE OF APPARATUS WITHOUT WRITTEN PERMISSION. | SCALE:                            | NTS         | SHEET :          | 2 OF 3 |
|                                                             |                                                                                                                                                                                                  | DRAWING                           | NUMBER      |                  | ISSUE  |
| YOUR CONNECTION TO QUALITY & SERVICE                        |                                                                                                                                                                                                  | 3                                 | 42 Assembly |                  | 1      |