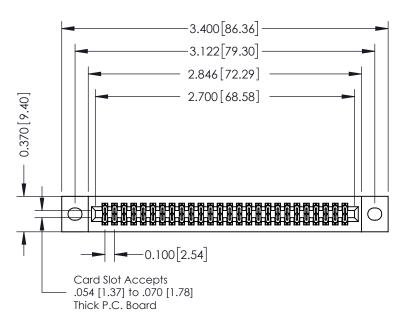

## **See Accompanying Pages for:**

- **Contact Bend Details**
- **Mounting Options**

342 / 392 Card Edge Connector Part Number: 342-052-560-202

YOUR CONNECTION TO QUALITY & SERVICE

342 ENG MASTER DATE: OCT. 06/09 J.LEE SHEET 1 OF 3