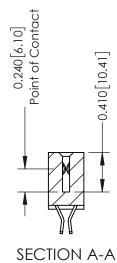

**Mounting Option** 

12-.128 (3.25) Dia. Side Mounting Holes

**Contact Detail** 

555-Extender Board Bend (Code 500 Contacts) .100 [2.54] Contact Spacing x .200 [5.08] Row Spacing

**See Accompanying Pages for:** 

- **Contact Bend Details**
- **Mounting Options**

342 / 392 Card Edge Connector Part Number: 342-052-555-212

342 ENG MASTER J.LEE DATE: OCT. 06/09 SHEET 1 OF 3

342 Assembly

THIS IS A C.A.D. GENERATED DRAWING DO NOT MAKE MANUAL REVISIONS TO MASTER. ISSUE NUMBER

ORIGINAL

1

| 342 / 392 Series Card Edge Connector<br>Contact Bend Detail |                                                                                                                                                                                                  | ACAD REFERENCE NO. 342 ENG MASTER |             |                  |        |
|-------------------------------------------------------------|--------------------------------------------------------------------------------------------------------------------------------------------------------------------------------------------------|-----------------------------------|-------------|------------------|--------|
|                                                             |                                                                                                                                                                                                  | DRAWN:                            | J.LEE       | DATE: OCT. 06/09 |        |
|                                                             |                                                                                                                                                                                                  | CHECKED:                          |             | DATE:            |        |
| TORONTO, ONTARIO                                            | THESE DRAWINGS AND SPECIFICATIONS ARE THE PROPERTY OF EDAC INC. AND SHALL NOT BE REPRODUCED, OR COPIED OR USED AS THE BASIS FOR THE MANUFACTURE OR SALE OF APPARATUS WITHOUT WRITTEN PERMISSION. | SCALE:                            | NTS         | SHEET :          | 2 OF 3 |
|                                                             |                                                                                                                                                                                                  | DRAWING                           | NUMBER      |                  | ISSUE  |
| YOUR CONNECTION TO QUALITY & SERVICE                        |                                                                                                                                                                                                  | 3                                 | 42 Assembly |                  | 1      |