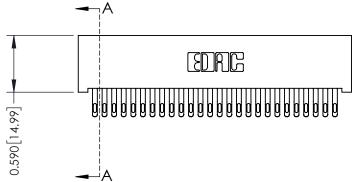

342 ENG MASTER DATE: OCT. 06/09 J.LEE NTS SHEET 1 OF 3

342 Assembly

THIS IS A C.A.D. GENERATED DRAWING DO NOT MAKE MANUAL REVISIONS TO MASTER. ISSUE NUMBER

ORIGINAL

1

| 342 / 392 Series Card Edge Connector<br>Contact Bend Detail |                                                                                                                                     | ACAD REFERENCE NO. 342 ENG MASTER |             |          |          |
|-------------------------------------------------------------|-------------------------------------------------------------------------------------------------------------------------------------|-----------------------------------|-------------|----------|----------|
|                                                             |                                                                                                                                     | DRAWN:                            | J.LEE       | DATE: OC | T. 06/09 |
|                                                             |                                                                                                                                     | CHECKED:                          |             | DATE:    |          |
| EDAC INC                                                    | ARE THE PROPERTY OF EDAC INC.,AND — SHALL NOT BE REPRODUCED,OR COPIED OR USED AS THE BASIS FOR THE MANUFACTURE OR SALE OF APPARATUS | SCALE:                            | NTS         | SHEET :  | 2 OF 3   |
| TORONTO, ONTARIO                                            |                                                                                                                                     | DRAWING                           | NUMBER      |          | ISSUE    |
| YOUR CONNECTION TO QUALITY & SERVICE                        |                                                                                                                                     | 3                                 | 42 Assembly |          | 1        |