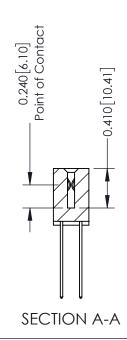

**Mounting Option** 01-No Mounting Lugs **Contact Detail** 

THIS IS A C.A.D. GENERATED DRAWING 544-Wire Wrap .050x.025(1.27x0.64) - Tail LG=.760(19.30) DO NOT MAKE MANUAL REVISIONS TO MASTER. .100 [2.54] Contact Spacing x .200 [5.08] Row Spacing