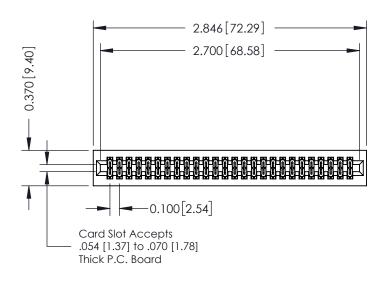

## **See Accompanying Pages for:**

- **Contact Bend Details**
- **Mounting Options**

| 342 / 392 Card Edge Connector |
|-------------------------------|
| Part Number: 342-052-544-201  |

| ACAD REFERENCE NO | . 342 ENG MASTER |  |  |  |
|-------------------|------------------|--|--|--|
| DRAWN: J.LEE      | DATE: OCT. 06/09 |  |  |  |
| CHECKED:          | DATE:            |  |  |  |
| SCALE: NTS        | SHEET 1 OF 3     |  |  |  |
| DRAWING NUMBER    | ISSUE            |  |  |  |