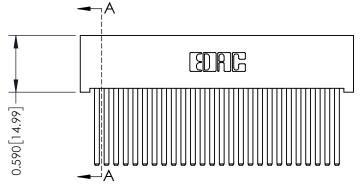

342 Assembly

THIS IS A C.A.D. GENERATED DRAWING DO NOT MAKE MANUAL REVISIONS TO MASTER. ISSUE NUMBER

ORIGINAL

1

| Contact Bend Detail                  |                                                                   | ACAD REFERENCE NO. 342 ENG MASTER |             |                  |        |
|--------------------------------------|-------------------------------------------------------------------|-----------------------------------|-------------|------------------|--------|
|                                      |                                                                   | DRAWN:                            | J.LEE       | DATE: OCT. 06/09 |        |
|                                      |                                                                   | CHECKED:                          |             | DATE:            |        |
| EDAC INC                             | THESE DRAWINGS AND SPECIFICATIONS ARE THE PROPERTY OF EDAC INCAND | SCALE:                            | NTS         | SHEET :          | 2 OF 3 |
| TORONTO, ONTARIO                     | SHALL NOT BE REPRODUCED, OR COPIED  OR USED AS THE BASIS FOR THE  | DRAWING                           | NUMBER      |                  | ISSUE  |
| YOUR CONNECTION TO QUALITY & SERVICE | MANUFACTURE OR SALE OF APPARATUS                                  | 3                                 | 42 Assembly |                  | 1      |