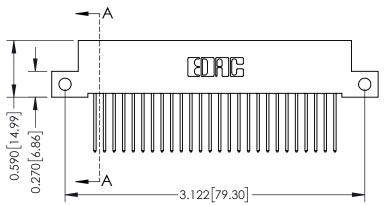

THIS IS A C.A.D. GENERATED DRAWING DO NOT MAKE MANUAL REVISIONS TO MASTER

ISSUE NUMBER

ORIGINAL

1

| 342 / 392 Card Edge Connector<br>Mounting Options |                                                                                                                                                                                                 | ACAD REFERENCE NO. 342 ENG MASTER |                         |        |  |  |
|---------------------------------------------------|-------------------------------------------------------------------------------------------------------------------------------------------------------------------------------------------------|-----------------------------------|-------------------------|--------|--|--|
|                                                   |                                                                                                                                                                                                 | DRAWN: J.LEE                      | DATE: <b>OCT. 06/09</b> |        |  |  |
|                                                   |                                                                                                                                                                                                 | CHECKED:                          | DATE:                   |        |  |  |
| TORONTO, ONTARIO                                  | THESE DRAWINGS AND SPECIFICATIONS ARE THE PROPERTY OF EDAC INC.,AND SHALL NOT BE REPRODUCED,OR COPIED OR USED AS THE BASIS FOR THE MANUFACTURE OR SALE OF APPARATUS WITHOUT WRITTEN PERMISSION. | SCALE: NTS                        | SHEET :                 | 3 OF 3 |  |  |
|                                                   |                                                                                                                                                                                                 | DRAWING NUMBER                    | •                       | ISSUE  |  |  |
| YOUR CONNECTION TO QUALITY & SERVICE              |                                                                                                                                                                                                 | 342 Assembly                      |                         | 1      |  |  |

**Mounting Option** 

12-.128 (3.25) Dia. Side Mounting Holes

**Contact Detail** 

540-Wire Wrap .025 Sq.(0.64 Sq.) - Tail LG=.570(14.48) .100 [2.54] Contact Spacing x .200 [5.08] Row Spacing

342 / 392 Card Edge Connector Part Number: 342-052-540-212