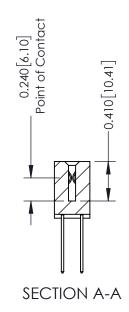

**Mounting Option** 

12-.128 (3.25) Dia. Side Mounting Holes

**Contact Detail** 

540-Wire Wrap .025 Sq.(0.64 Sq.) - Tail LG=.570(14.48) .100 [2.54] Contact Spacing x .200 [5.08] Row Spacing

342 / 392 Card Edge Connector Part Number: 342-052-540-212