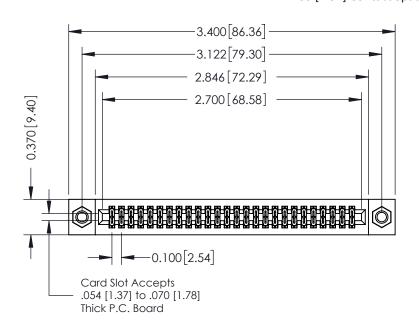

## **See Accompanying Pages for:**

- **Contact Bend Details**
- **Mounting Options**

342 / 392 Card Edge Connector Part Number: 342-052-540-207

YOUR CONNECTION TO QUALITY & SERVICE

342 ENG MASTER DATE: OCT. 06/09 J.LEE SHEET 1 OF 3