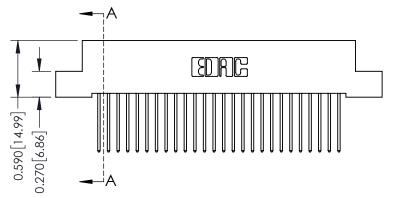

## **See Accompanying Pages for:**

- **Contact Bend Details**
- **Mounting Options**

342 / 392 Card Edge Connector Part Number: 342-052-540-207

YOUR CONNECTION TO QUALITY & SERVICE

342 ENG MASTER DATE: OCT. 06/09 J.LEE SHEET 1 OF 3