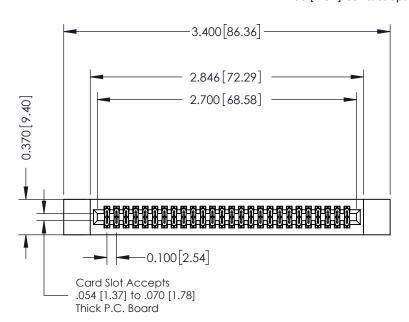

**Mounting Option** 

12-.128 (3.25) Dia. Side Mounting Holes

**Contact Detail** 

524-P.C. Tail .018 Sq.(0.46 Sq.) - Tail LG=.185(4.70) .100 [2.54] Contact Spacing x .200 [5.08] Row Spacing

**See Accompanying Pages for:** 

- **Contact Bend Details**
- **Mounting Options**

342 / 392 Card Edge Connector Part Number: 342-052-524-212

YOUR CONNECTION TO QUALITY & SERVICE

342 ENG MASTER J.LEE DATE: OCT. 06/09 SHEET 1 OF 3 NTS

342 Assembly