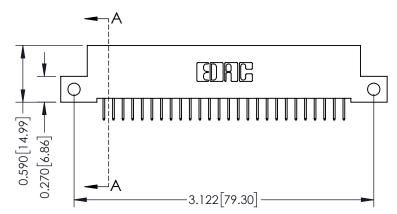

**Mounting Option** 

12-.128 (3.25) Dia. Side Mounting Holes

**Contact Detail** 

524-P.C. Tail .018 Sq.(0.46 Sq.) - Tail LG=.185(4.70) .100 [2.54] Contact Spacing x .200 [5.08] Row Spacing

**See Accompanying Pages for:** 

- **Contact Bend Details**
- **Mounting Options**

342 / 392 Card Edge Connector Part Number: 342-052-524-212

YOUR CONNECTION TO QUALITY & SERVICE

342 ENG MASTER J.LEE DATE: OCT. 06/09 SHEET 1 OF 3 NTS

342 Assembly