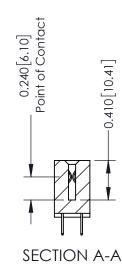

**Mounting Option** 

12-.128 (3.25) Dia. Side Mounting Holes

**Contact Detail** 

524-P.C. Tail .018 Sq.(0.46 Sq.) - Tail LG=.185(4.70) .100 [2.54] Contact Spacing x .200 [5.08] Row Spacing

**See Accompanying Pages for:** 