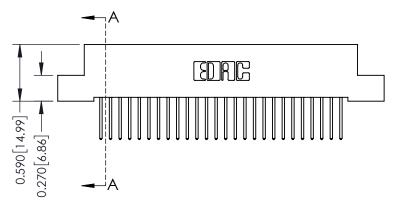

342 Assembly

THIS IS A C.A.D. GENERATED DRAWING DO NOT MAKE MANUAL REVISIONS TO MASTER. ISSUE NUMBER

ORIGINAL

1

| 342 / 392 Series Card Edge Connector<br>Contact Bend Detail |                                                                                                                                   | ACAD REFERENCE NO. 342 ENG MASTER |             |                  |        |
|-------------------------------------------------------------|-----------------------------------------------------------------------------------------------------------------------------------|-----------------------------------|-------------|------------------|--------|
|                                                             |                                                                                                                                   | DRAWN:                            | J.LEE       | DATE: OCT. 06/09 |        |
|                                                             |                                                                                                                                   | CHECKED:                          |             | DATE:            |        |
| EDAC INC                                                    | ARE THE PROPERTY OF EDAC INC.,AND SHALL NOT BE REPRODUCED,OR COPIED OR USED AS THE BASIS FOR THE MANUFACTURE OR SALE OF APPARATUS | SCALE:                            | NTS         | SHEET :          | 2 OF 3 |
| TORONTO, ONTARIO                                            |                                                                                                                                   | DRAWING                           | NUMBER      |                  | ISSUE  |
| YOUR CONNECTION TO QUALITY & SERVICE                        |                                                                                                                                   | 3                                 | 42 Assembly |                  | 1      |