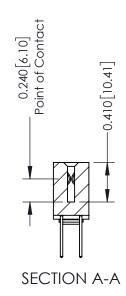

**Mounting Option** 

03-.116 (2.95) I.D. Floating Eyelets

**Contact Detail** 

523-P.C. Tail .025 Sq.(0.64 Sq.) - Tail LG=.400(10.16) .100 [2.54] Contact Spacing x .200 [5.08] Row Spacing