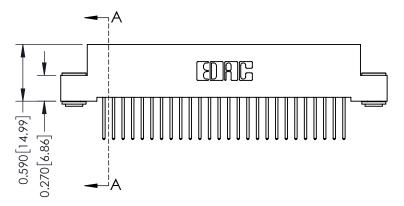

342 Assembly

THIS IS A C.A.D. GENERATED DRAWING DO NOT MAKE MANUAL REVISIONS TO MASTER. ISSUE NUMBER

ORIGINAL

1

| 342 / 392 Series Card Edge Connector<br>Contact Bend Detail |                                                                                                                                                                                                  | ACAD REFERENCE NO. 342 ENG MASTER |             |                  |        |
|-------------------------------------------------------------|--------------------------------------------------------------------------------------------------------------------------------------------------------------------------------------------------|-----------------------------------|-------------|------------------|--------|
|                                                             |                                                                                                                                                                                                  | DRAWN:                            | J.LEE       | DATE: OCT. 06/09 |        |
|                                                             |                                                                                                                                                                                                  | CHECKED:                          |             | DATE:            |        |
| TORONTO, ONTARIO                                            | THESE DRAWINGS AND SPECIFICATIONS ARE THE PROPERTY OF EDAC INC. AND SHALL NOT BE REPRODUCED, OR COPIED OR USED AS THE BASIS FOR THE MANUFACTURE OR SALE OF APPARATUS WITHOUT WRITTEN PERMISSION. | SCALE:                            | NTS         | SHEET :          | 2 OF 3 |
|                                                             |                                                                                                                                                                                                  | DRAWING                           | NUMBER      |                  | ISSUE  |
| YOUR CONNECTION TO QUALITY & SERVICE                        |                                                                                                                                                                                                  | 3                                 | 42 Assembly |                  | 1      |