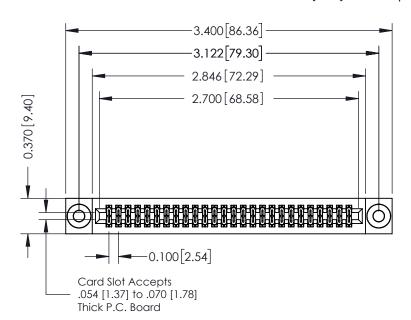

## **See Accompanying Pages for:**

- **Contact Bend Details**
- **Mounting Options**

342 / 392 Card Edge Connector Part Number: 342-052-523-203

YOUR CONNECTION TO QUALITY & SERVICE

342 ENG MASTER DATE: OCT. 06/09 J.LEE SHEET 1 OF 3