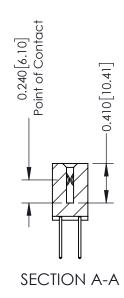

THIS IS A C.A.D. GENERATED DRAWING DO NOT MAKE MANUAL REVISIONS TO MASTER. ISSUE NUMBER

ORIGINAL

1

| 342 / 392 Series Card Edge Connector<br>Contact Bend Detail |                                                                                                                                                                                                  | ACAD REFERENCE NO. 342 ENG MASTER |             |                  |        |
|-------------------------------------------------------------|--------------------------------------------------------------------------------------------------------------------------------------------------------------------------------------------------|-----------------------------------|-------------|------------------|--------|
|                                                             |                                                                                                                                                                                                  | DRAWN:                            | J.LEE       | DATE: OCT. 06/09 |        |
|                                                             |                                                                                                                                                                                                  | CHECKED:                          |             | DATE:            |        |
| TORONTO, ONTARIO                                            | THESE DRAWINGS AND SPECIFICATIONS ARE THE PROPERTY OF EDAC INC. AND SHALL NOT BE REPRODUCED, OR COPIED OR USED AS THE BASIS FOR THE MANUFACTURE OR SALE OF APPARATUS WITHOUT WRITTEN PERMISSION. | SCALE:                            | NTS         | SHEET :          | 2 OF 3 |
|                                                             |                                                                                                                                                                                                  | DRAWING                           | NUMBER      |                  | ISSUE  |
| YOUR CONNECTION TO QUALITY & SERVICE                        |                                                                                                                                                                                                  | 3                                 | 42 Assembly |                  | 1      |