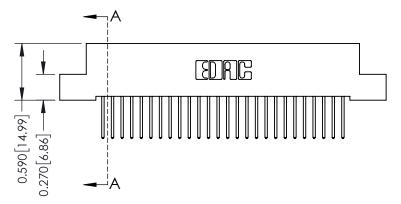

THIS IS A C.A.D. GENERATED DRAWING DO NOT MAKE MANUAL REVISIONS TO MASTER. ISSUE NUMBER

ORIGINAL

1

| 342 / 392 Series Card Edge Connector<br>Contact Bend Detail |                                                                                                                                                                                                  | ACAD REFERENCE NO. 342 ENG MASTER |             |                  |        |
|-------------------------------------------------------------|--------------------------------------------------------------------------------------------------------------------------------------------------------------------------------------------------|-----------------------------------|-------------|------------------|--------|
|                                                             |                                                                                                                                                                                                  | DRAWN:                            | J.LEE       | DATE: OCT. 06/09 |        |
|                                                             |                                                                                                                                                                                                  | CHECKED:                          |             | DATE:            |        |
| TORONTO, ONTARIO                                            | THESE DRAWINGS AND SPECIFICATIONS ARE THE PROPERTY OF EDAC INC. AND SHALL NOT BE REPRODUCED, OR COPIED OR USED AS THE BASIS FOR THE MANUFACTURE OR SALE OF APPARATUS WITHOUT WRITTEN PERMISSION. | SCALE:                            | NTS         | SHEET :          | 2 OF 3 |
|                                                             |                                                                                                                                                                                                  | DRAWING                           | NUMBER      |                  | ISSUE  |
| YOUR CONNECTION TO QUALITY & SERVICE                        |                                                                                                                                                                                                  | 3                                 | 42 Assembly |                  | 1      |

THIS IS A C.A.D. GENERATED DRAWING DO NOT MAKE MANUAL REVISIONS TO MASTER

ISSUE NUMBER

ORIGINAL

1

| 342 / 392 Card Edge Connector<br>Mounting Options |                                                                                                                                                                                               | ACAD REFERENCE NO. 342 ENG MASTER |                         |        |  |  |
|---------------------------------------------------|-----------------------------------------------------------------------------------------------------------------------------------------------------------------------------------------------|-----------------------------------|-------------------------|--------|--|--|
|                                                   |                                                                                                                                                                                               | DRAWN: J.LEE                      | DATE: <b>OCT. 06/09</b> |        |  |  |
|                                                   |                                                                                                                                                                                               | CHECKED:                          | DATE:                   |        |  |  |
| TORONTO, ONTARIO                                  | THESE DRAWINGS AND SPECIFICATIONS ARE THE PROPERTY OF EDAC INCAND SHALL NOT BE REPRODUCED,OR COPIED OR USED AS THE BASIS FOR THE MANUFACTURE OR SALE OF APPARATUS WITHOUT WRITTEN PERMISSION. | SCALE: NTS                        | SHEET :                 | 3 OF 3 |  |  |
|                                                   |                                                                                                                                                                                               | DRAWING NUMBER                    | •                       | ISSUE  |  |  |
| YOUR CONNECTION TO QUALITY & SERVICE              |                                                                                                                                                                                               | 342 Assembly                      |                         | 1      |  |  |