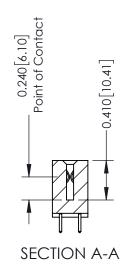

**Mounting Option** 

04-.156 (3.96) Dia. Mounting Holes

**Contact Detail** 

521-P.C. Tail .025 Sq.(0.64 Sq.) - Tail LG=.160(4.06) .100 [2.54] Contact Spacing x .200 [5.08] Row Spacing