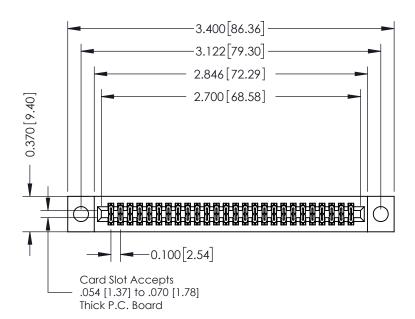

| ACAD REFERENCE NO. 342 ENG MASTER |                  |  |  |  |
|-----------------------------------|------------------|--|--|--|
| DRAWN: J.LEE                      | DATE: OCT. 06/09 |  |  |  |
| CHECKED:                          | DATE:            |  |  |  |
| SCALE: NTS                        | SHEET 1 OF 3     |  |  |  |
| DRAWING NUMBER                    | ISSUE            |  |  |  |

342 Assembly

THIS IS A C.A.D. GENERATED DRAWING DO NOT MAKE MANUAL REVISIONS TO MASTER. ISSUE NUMBER

ORIGINAL

1

| 342 / 392 Series Card Edge Connector<br>Contact Bend Detail |                                                                                                                                   | ACAD REFERENCE NO. 342 ENG MASTER |             |          |          |
|-------------------------------------------------------------|-----------------------------------------------------------------------------------------------------------------------------------|-----------------------------------|-------------|----------|----------|
|                                                             |                                                                                                                                   | DRAWN:                            | J.LEE       | DATE: OC | T. 06/09 |
|                                                             |                                                                                                                                   | CHECKED                           | ):          | DATE:    |          |
| EDAC INC                                                    | ARE THE PROPERTY OF EDAC INC.,AND SHALL NOT BE REPRODUCED,OR COPIED OR USED AS THE BASIS FOR THE MANUFACTURE OR SALE OF APPARATUS | SCALE:                            | NTS         | SHEET :  | 2 OF 3   |
| TORONTO, ONTARIO                                            |                                                                                                                                   | DRAWING                           | NUMBER      |          | ISSUE    |
| YOUR CONNECTION TO QUALITY & SERVICE                        |                                                                                                                                   | 3                                 | 42 Assembly |          | 1        |