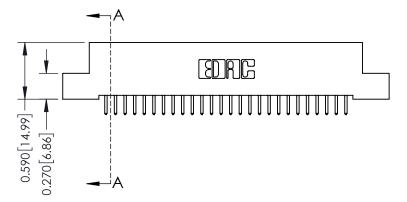

342 Assembly

THIS IS A C.A.D. GENERATED DRAWING DO NOT MAKE MANUAL REVISIONS TO MASTER. ISSUE NUMBER

ORIGINAL

1

| 342 / 392 Series Card Edge Connector<br>Contact Bend Detail |                                                                                                                                   | ACAD REFERENCE NO. 342 ENG MASTER |             |          |          |
|-------------------------------------------------------------|-----------------------------------------------------------------------------------------------------------------------------------|-----------------------------------|-------------|----------|----------|
|                                                             |                                                                                                                                   | DRAWN:                            | J.LEE       | DATE: OC | T. 06/09 |
|                                                             |                                                                                                                                   | CHECKED                           | ):          | DATE:    |          |
| EDAC INC                                                    | ARE THE PROPERTY OF EDAC INC.,AND SHALL NOT BE REPRODUCED,OR COPIED OR USED AS THE BASIS FOR THE MANUFACTURE OR SALE OF APPARATUS | SCALE:                            | NTS         | SHEET :  | 2 OF 3   |
| TORONTO, ONTARIO                                            |                                                                                                                                   | DRAWING                           | NUMBER      |          | ISSUE    |
| YOUR CONNECTION TO QUALITY & SERVICE                        |                                                                                                                                   | 3                                 | 42 Assembly |          | 1        |