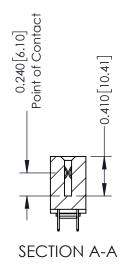

342 Assembly

THIS IS A C.A.D. GENERATED DRAWING DO NOT MAKE MANUAL REVISIONS TO MASTER. ISSUE NUMBER

ORIGINAL

1

| 342 / 392 Series Card Edge Connector<br>Contact Bend Detail |                                                                                                                                   | ACAD REFERENCE NO. 342 ENG MASTER |             |          |          |
|-------------------------------------------------------------|-----------------------------------------------------------------------------------------------------------------------------------|-----------------------------------|-------------|----------|----------|
|                                                             |                                                                                                                                   | DRAWN:                            | J.LEE       | DATE: OC | T. 06/09 |
|                                                             |                                                                                                                                   | CHECKED:                          |             | DATE:    |          |
| EDAC INC                                                    | ARE THE PROPERTY OF EDAC INC.,AND SHALL NOT BE REPRODUCED,OR COPIED OR USED AS THE BASIS FOR THE MANUFACTURE OR SALE OF APPARATUS | SCALE:                            | NTS         | SHEET :  | 2 OF 3   |
| TORONTO, ONTARIO                                            |                                                                                                                                   | DRAWING                           | NUMBER      |          | ISSUE    |
| YOUR CONNECTION TO QUALITY & SERVICE                        |                                                                                                                                   | 3                                 | 42 Assembly |          | 1        |

THIS IS A C.A.D. GENERATED DRAWING DO NOT MAKE MANUAL REVISIONS TO MASTER

ISSUE NUMBER

ORIGINAL

1

| 342 / 392 Card Edge Connector<br>Mounting Options |                                                                                                                                   | ACAD REFERENCE NO. 342 ENG MASTER |         |           |  |  |
|---------------------------------------------------|-----------------------------------------------------------------------------------------------------------------------------------|-----------------------------------|---------|-----------|--|--|
|                                                   |                                                                                                                                   | DRAWN: J.LEE                      | DATE: O | CT. 06/09 |  |  |
|                                                   |                                                                                                                                   | CHECKED:                          | DATE:   |           |  |  |
| EDAC INC                                          | ARE THE PROPERTY OF EDAC INC.,AND SHALL NOT BE REPRODUCED,OR COPIED OR USED AS THE BASIS FOR THE MANUFACTURE OR SALE OF APPARATUS | SCALE: NTS                        | SHEET : | 3 OF 3    |  |  |
| TORONTO, ONTARIO                                  |                                                                                                                                   | DRAWING NUMBER                    | •       | ISSUE     |  |  |
| YOUR CONNECTION TO QUALITY & SERVICE              |                                                                                                                                   | 342 Assembly                      |         | 1         |  |  |