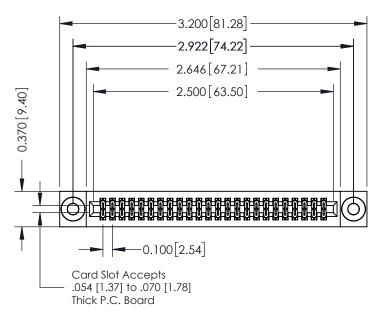

## **See Accompanying Pages for:**

- **Contact Bend Details**
- **Mounting Options**

| 342 / 392 Card Edge Connector |
|-------------------------------|
| Part Number: 342-048-524-203  |

WITHOUT WRITTEN PERMISSION.

| ACAD REFERENCE NO. 342 ENG MASTER |                  |  |  |  |
|-----------------------------------|------------------|--|--|--|
| DRAWN: J.LEE                      | DATE: OCT. 06/09 |  |  |  |
| CHECKED:                          | DATE:            |  |  |  |
| SCALE: NTS                        | SHEET 1 OF 3     |  |  |  |
| DRAWING NUMBER                    | ISSUE            |  |  |  |

342 Assembly

THIS IS A C.A.D. GENERATED DRAWING DO NOT MAKE MANUAL REVISIONS TO MASTER. ISSUE NUMBER

ORIGINAL

1

| 342 / 392 Series Card Edge Connector<br>Contact Bend Detail |                                                                                                                                   | ACAD REFERENCE NO. 342 ENG MASTER |             |          |          |
|-------------------------------------------------------------|-----------------------------------------------------------------------------------------------------------------------------------|-----------------------------------|-------------|----------|----------|
|                                                             |                                                                                                                                   | DRAWN:                            | J.LEE       | DATE: OC | T. 06/09 |
|                                                             |                                                                                                                                   | CHECKED:                          |             | DATE:    |          |
| EDAC INC                                                    | ARE THE PROPERTY OF EDAC INC.,AND SHALL NOT BE REPRODUCED,OR COPIED OR USED AS THE BASIS FOR THE MANUFACTURE OR SALE OF APPARATUS | SCALE:                            | NTS         | SHEET :  | 2 OF 3   |
| TORONTO, ONTARIO                                            |                                                                                                                                   | DRAWING                           | NUMBER      |          | ISSUE    |
| YOUR CONNECTION TO QUALITY & SERVICE                        |                                                                                                                                   | 3                                 | 42 Assembly |          | 1        |