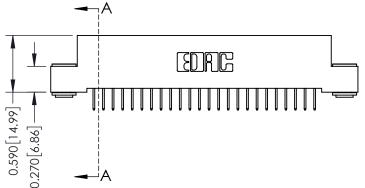

342 Assembly

THIS IS A C.A.D. GENERATED DRAWING DO NOT MAKE MANUAL REVISIONS TO MASTER. ISSUE NUMBER

ORIGINAL

1

| 342 / 392 Series Card Edge Connector<br>Contact Bend Detail |                                                                                                                                   | ACAD REFERENCE NO. 342 ENG MASTER |             |          |          |
|-------------------------------------------------------------|-----------------------------------------------------------------------------------------------------------------------------------|-----------------------------------|-------------|----------|----------|
|                                                             |                                                                                                                                   | DRAWN:                            | J.LEE       | DATE: OC | T. 06/09 |
|                                                             |                                                                                                                                   | CHECKED:                          |             | DATE:    |          |
| EDAC INC                                                    | ARE THE PROPERTY OF EDAC INC.,AND SHALL NOT BE REPRODUCED,OR COPIED OR USED AS THE BASIS FOR THE MANUFACTURE OR SALE OF APPARATUS | SCALE:                            | NTS         | SHEET :  | 2 OF 3   |
| TORONTO, ONTARIO                                            |                                                                                                                                   | DRAWING                           | NUMBER      |          | ISSUE    |
| YOUR CONNECTION TO QUALITY & SERVICE                        |                                                                                                                                   | 3                                 | 42 Assembly |          | 1        |

THIS IS A C.A.D. GENERATED DRAWING DO NOT MAKE MANUAL REVISIONS TO MASTER

ISSUE NUMBER

ORIGINAL

1

| 342 / 392 Card Edge Connector<br>Mounting Options |                                                                                                                                   | ACAD REFERENCE NO. 342 ENG MASTER |         |           |  |  |
|---------------------------------------------------|-----------------------------------------------------------------------------------------------------------------------------------|-----------------------------------|---------|-----------|--|--|
|                                                   |                                                                                                                                   | DRAWN: J.LEE                      | DATE: O | CT. 06/09 |  |  |
|                                                   |                                                                                                                                   | CHECKED:                          | DATE:   |           |  |  |
| EDAC INC                                          | ARE THE PROPERTY OF EDAC INC.,AND SHALL NOT BE REPRODUCED,OR COPIED OR USED AS THE BASIS FOR THE MANUFACTURE OR SALE OF APPARATUS | SCALE: NTS                        | SHEET : | 3 OF 3    |  |  |
| TORONTO, ONTARIO                                  |                                                                                                                                   | DRAWING NUMBER                    | •       | ISSUE     |  |  |
| YOUR CONNECTION TO QUALITY & SERVICE              |                                                                                                                                   | 342 Assembly                      |         | 1         |  |  |