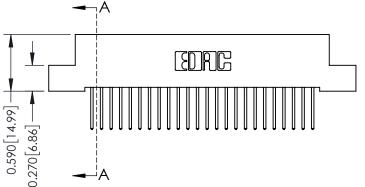

## **See Accompanying Pages for:**

- **Contact Bend Details**
- **Mounting Options**

342 / 392 Card Edge Connector Part Number: 342-048-523-207

YOUR CONNECTION TO QUALITY & SERVICE

342 ENG MASTER DATE: OCT. 06/09 J.LEE SHEET 1 OF 3