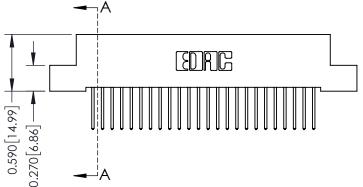

342 Assembly

THIS IS A C.A.D. GENERATED DRAWING DO NOT MAKE MANUAL REVISIONS TO MASTER. ISSUE NUMBER

ORIGINAL

1

| 342 / 392 Series Card Edge Connector<br>Contact Bend Detail |                                                                                                                                                                                                  | ACAD REFERENCE NO. 342 ENG MASTER |             |                  |        |
|-------------------------------------------------------------|--------------------------------------------------------------------------------------------------------------------------------------------------------------------------------------------------|-----------------------------------|-------------|------------------|--------|
|                                                             |                                                                                                                                                                                                  | DRAWN:                            | J.LEE       | DATE: OCT. 06/09 |        |
|                                                             |                                                                                                                                                                                                  | CHECKED:                          |             | DATE:            |        |
| TORONTO, ONTARIO                                            | THESE DRAWINGS AND SPECIFICATIONS ARE THE PROPERTY OF EDAC INC. AND SHALL NOT BE REPRODUCED, OR COPIED OR USED AS THE BASIS FOR THE MANUFACTURE OR SALE OF APPARATUS WITHOUT WRITTEN PERMISSION. | SCALE:                            | NTS         | SHEET :          | 2 OF 3 |
|                                                             |                                                                                                                                                                                                  | DRAWING                           | NUMBER      |                  | ISSUE  |
| YOUR CONNECTION TO QUALITY & SERVICE                        |                                                                                                                                                                                                  | 3                                 | 42 Assembly |                  | 1      |