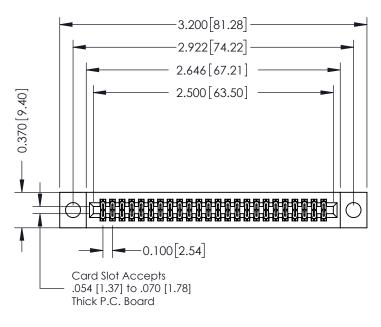

## **See Accompanying Pages for:**

- **Contact Bend Details**
- **Mounting Options**

342 / 392 Card Edge Connector Part Number: 342-048-523-204

YOUR CONNECTION TO QUALITY & SERVICE

342 ENG MASTER DATE: OCT. 06/09 J.LEE SHEET 1 OF 3