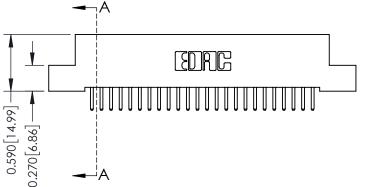

THIS IS A C.A.D. GENERATED DRAWING DO NOT MAKE MANUAL REVISIONS TO MASTER

ISSUE NUMBER

ORIGINAL

1

| 342 / 392 Card Edge Conne | ACAD REFERENCE NO. 342 ENG MASTER                                                                                                                                                               |                |                  |        |
|---------------------------|-------------------------------------------------------------------------------------------------------------------------------------------------------------------------------------------------|----------------|------------------|--------|
|                           |                                                                                                                                                                                                 | DRAWN: J.LEE   | DATE: OCT. 06/09 |        |
| Moorning Ophons           | CHECKED:                                                                                                                                                                                        | DATE:          |                  |        |
| TORONTO, ONTARIO ARE SHA  | THESE DRAWINGS AND SPECIFICATIONS ARE THE PROPERTY OF EDAC INC.,AND SHALL NOT BE REPRODUCED,OR COPIED OR USED AS THE BASIS FOR THE MANUFACTURE OR SALE OF APPARATUS WITHOUT WRITTEN PERMISSION. | SCALE: NTS     | SHEET :          | 3 OF 3 |
|                           |                                                                                                                                                                                                 | DRAWING NUMBER | •                | ISSUE  |
|                           |                                                                                                                                                                                                 | 342 Assembly   |                  | 1      |