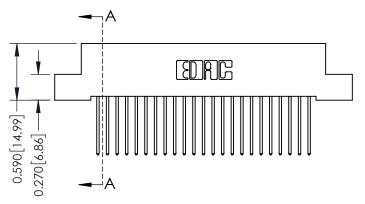

# 0.410[10.41] SECTION A-A

## **See Accompanying Pages for:**

- **Contact Bend Details**
- **Mounting Options**

342 / 392 Card Edge Connector Part Number: 342-046-540-208

YOUR CONNECTION TO QUALITY & SERVICE

| ACAD REFERENCE NO. 342 ENG MASTER |                  |  |  |  |
|-----------------------------------|------------------|--|--|--|
| DRAWN: J.LEE                      | DATE: OCT. 06/09 |  |  |  |
| CHECKED:                          | DATE:            |  |  |  |
| SCALE: NTS                        | SHEET 1 OF 3     |  |  |  |
| DRAWING NUMBER                    | ISSUE            |  |  |  |