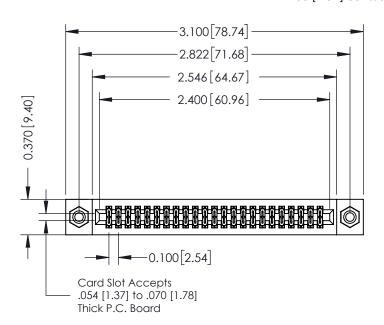

### **Contact Detail**

540-Wire Wrap .025 Sq.(0.64 Sq.) - Tail LG=.570(14.48) .100 [2.54] Contact Spacing x .200 [5.08] Row Spacing

## **See Accompanying Pages for:**

- **Contact Bend Details**
- **Mounting Options**

342 / 392 Card Edge Connector Part Number: 342-046-540-208

YOUR CONNECTION TO QUALITY & SERVICE

| ACAD REFERENCE NO. 342 ENG MASTER |                  |  |  |  |
|-----------------------------------|------------------|--|--|--|
| DRAWN: J.LEE                      | DATE: OCT. 06/09 |  |  |  |
| CHECKED:                          | DATE:            |  |  |  |
| SCALE: NTS                        | SHEET 1 OF 3     |  |  |  |
| DRAWING NUMBER                    | ISSUE            |  |  |  |