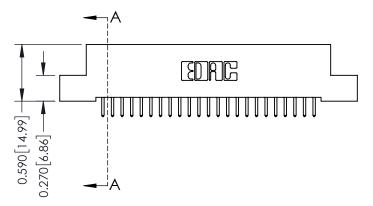

342 Assembly

THIS IS A C.A.D. GENERATED DRAWING DO NOT MAKE MANUAL REVISIONS TO MASTER. ISSUE NUMBER

ORIGINAL

1

| 342 / 392 Series Card Edge Connector<br>Contact Bend Detail |                                                                                                                                   | ACAD REFERENCE NO. 342 ENG MASTER |             |          |          |
|-------------------------------------------------------------|-----------------------------------------------------------------------------------------------------------------------------------|-----------------------------------|-------------|----------|----------|
|                                                             |                                                                                                                                   | DRAWN:                            | J.LEE       | DATE: OC | T. 06/09 |
|                                                             |                                                                                                                                   | CHECKED                           | ):          | DATE:    |          |
| EDAC INC                                                    | ARE THE PROPERTY OF EDAC INC.,AND SHALL NOT BE REPRODUCED,OR COPIED OR USED AS THE BASIS FOR THE MANUFACTURE OR SALE OF APPARATUS | SCALE:                            | NTS         | SHEET :  | 2 OF 3   |
| TORONTO, ONTARIO                                            |                                                                                                                                   | DRAWING                           | NUMBER      |          | ISSUE    |
| YOUR CONNECTION TO QUALITY & SERVICE                        |                                                                                                                                   | 3                                 | 42 Assembly |          | 1        |