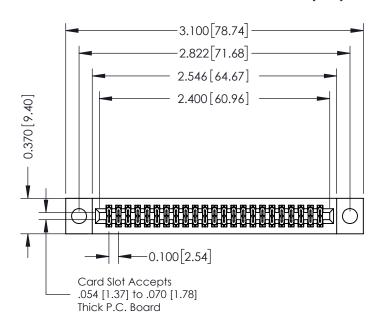

## **See Accompanying Pages for:**

- **Contact Bend Details**
- **Mounting Options**

| 342 / 392 Card Edge Connector |
|-------------------------------|
| Part Number: 342-046-521-204  |

| ACAD REFERENCE NO. 342 ENG MASTER |                  |  |  |  |
|-----------------------------------|------------------|--|--|--|
| DRAWN: J.LEE                      | DATE: OCT. 06/09 |  |  |  |
| CHECKED:                          | DATE:            |  |  |  |
| SCALE: NTS                        | SHEET 1 OF 3     |  |  |  |
| DRAWING NUMBER                    | ISSUE            |  |  |  |