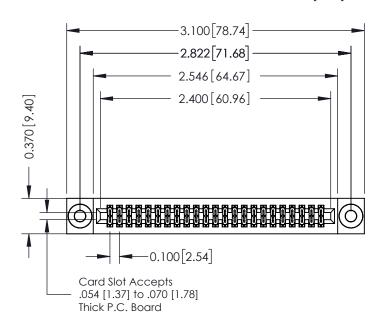

## **See Accompanying Pages for:**

- **Contact Bend Details**
- **Mounting Options**

| 342 / 392 Card Edge Connector |
|-------------------------------|
| Part Number: 342-046-520-203  |

| ACAD REFERENCE NO. 342 ENG MASTER |                  |  |  |  |
|-----------------------------------|------------------|--|--|--|
| DRAWN: J.LEE                      | DATE: OCT. 06/09 |  |  |  |
| CHECKED:                          | DATE:            |  |  |  |
| SCALE: NTS                        | SHEET 1 OF 3     |  |  |  |
| DRAWING NUMBER                    | ISSUE            |  |  |  |