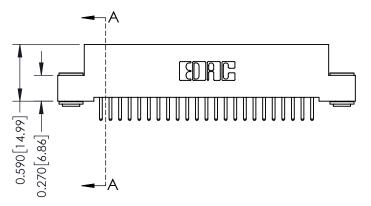

342 Assembly

THIS IS A C.A.D. GENERATED DRAWING DO NOT MAKE MANUAL REVISIONS TO MASTER. ISSUE NUMBER

ORIGINAL

1

| 342 / 392 Series Card Edge Connector<br>Contact Bend Detail |                                                                                                                                   | ACAD REFERENCE NO. 342 ENG MASTER |             |          |          |
|-------------------------------------------------------------|-----------------------------------------------------------------------------------------------------------------------------------|-----------------------------------|-------------|----------|----------|
|                                                             |                                                                                                                                   | DRAWN:                            | J.LEE       | DATE: OC | T. 06/09 |
|                                                             |                                                                                                                                   | CHECKED                           | ):          | DATE:    |          |
| EDAC INC                                                    | ARE THE PROPERTY OF EDAC INC.,AND SHALL NOT BE REPRODUCED,OR COPIED OR USED AS THE BASIS FOR THE MANUFACTURE OR SALE OF APPARATUS | SCALE:                            | NTS         | SHEET :  | 2 OF 3   |
| TORONTO, ONTARIO                                            |                                                                                                                                   | DRAWING                           | NUMBER      |          | ISSUE    |
| YOUR CONNECTION TO QUALITY & SERVICE                        |                                                                                                                                   | 3                                 | 42 Assembly |          | 1        |