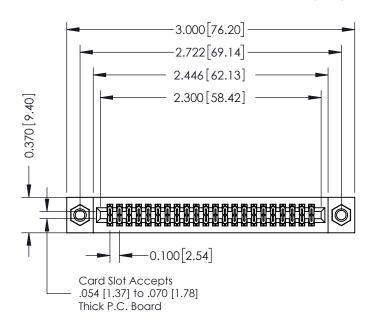

## 342 / 392 Card Edge Connector Part Number: 342-044-541-207

YOUR CONNECTION TO QUALITY & SERVICE

| ACAD REFERENCE NO | . 342 ENG MASTER |
|-------------------|------------------|
| DRAWN: J.LEE      | DATE: OCT. 06/09 |
| CHECKED:          | DATE:            |
| SCALE: NTS        | SHEET 1 OF 3     |
| DRAWING NUMBER    | ISSUE            |

342 Assembly

SECTION A-A

**See Accompanying Pages for:** 

- **Contact Bend Details**
- **Mounting Options**

THIS IS A C.A.D. GENERATED DRAWING DO NOT MAKE MANUAL REVISIONS TO MASTER. ISSUE NUMBER

ORIGINAL

1