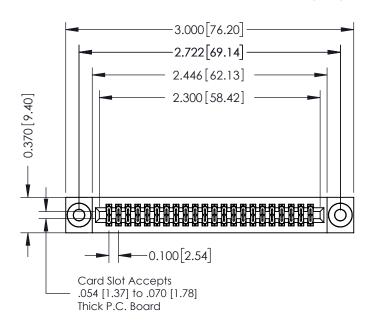

## 342 / 392 Card Edge Connector Part Number: 342-044-541-203

YOUR CONNECTION TO QUALITY & SERVICE

|   | ACAD REFERENCE NO | . 342 ENG MASTER |  |  |  |
|---|-------------------|------------------|--|--|--|
|   | DRAWN: J.LEE      | DATE: OCT. 06/09 |  |  |  |
|   | CHECKED:          | DATE:            |  |  |  |
|   | SCALE: NTS        | SHEET 1 OF 3     |  |  |  |
| 0 | DRAWING NUMBER    | ISSUE            |  |  |  |

342 Assembly

**SECTION A-A** 