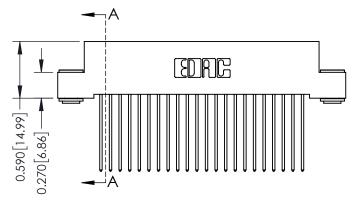

### **Mounting Option**

03-.116 (2.95) I.D. Floating Eyelets

#### **Contact Detail**

541-Wire Wrap .025 Sq.(0.64 Sq.) - Tail LG=.760(19.30) .100 [2.54] Contact Spacing x .200 [5.08] Row Spacing

0.410[10.41]





## 342 / 392 Card Edge Connector Part Number: 342-044-541-203

YOUR CONNECTION TO QUALITY & SERVICE

|   | ACAD REFERENCE NO | . 342 ENG MASTER |  |  |  |
|---|-------------------|------------------|--|--|--|
|   | DRAWN: J.LEE      | DATE: OCT. 06/09 |  |  |  |
|   | CHECKED:          | DATE:            |  |  |  |
|   | SCALE: NTS        | SHEET 1 OF 3     |  |  |  |
| 0 | DRAWING NUMBER    | ISSUE            |  |  |  |

342 Assembly

**SECTION A-A** 

### **See Accompanying Pages for:**

- **Contact Bend Details**
- **Mounting Options**

THIS IS A C.A.D. GENERATED DRAWING DO NOT MAKE MANUAL REVISIONS TO MASTER. ISSUE NUMBER

ORIGINAL

1



| 342 / 392 Series Card Edge           | ACAD REFERENCE NO. 342 ENG MASTER