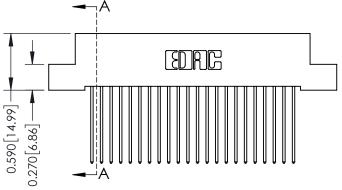

### **Mounting Option**

02-.128 (3.25) Wide Mounting Slots

#### **Contact Detail**

541-Wire Wrap .025 Sq.(0.64 Sq.) - Tail LG=.760(19.30) .100 [2.54] Contact Spacing x .200 [5.08] Row Spacing

0.410[10.41]





# 342 / 392 Card Edge Connector Part Number: 342-044-541-202

YOUR CONNECTION TO QUALITY & SERVICE

|   | ACAD REFERENCE NO | . 342 ENG MASTER |  |  |  |
|---|-------------------|------------------|--|--|--|
|   | DRAWN: J.LEE      | DATE: OCT. 06/09 |  |  |  |
|   | CHECKED:          | DATE:            |  |  |  |
|   | SCALE: NTS        | SHEET 1 OF 3     |  |  |  |
| ) | DRAWING NUMBER    | ISSUE            |  |  |  |

342 Assembly

**SECTION A-A** 

## **See Accompanying Pages for:**

- **Contact Bend Details**
- **Mounting Options**

THIS IS A C.A.D. GENERATED DRAWING DO NOT MAKE MANUAL REVISIONS TO MASTER. ISSUE NUMBER

ORIGINAL

1



| 342 / 392 Series Card Edge | ACAD REFERENCE NO. 342 ENG MASTER