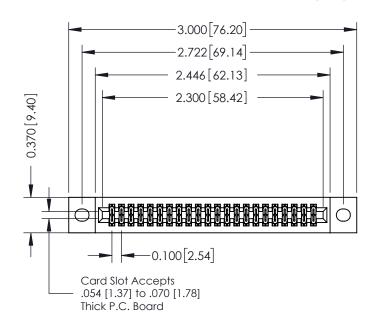

# 342 / 392 Card Edge Connector Part Number: 342-044-541-202

YOUR CONNECTION TO QUALITY & SERVICE

|   | ACAD REFERENCE NO | . 342 ENG MASTER |  |  |  |
|---|-------------------|------------------|--|--|--|
|   | DRAWN: J.LEE      | DATE: OCT. 06/09 |  |  |  |
|   | CHECKED:          | DATE:            |  |  |  |
|   | SCALE: NTS        | SHEET 1 OF 3     |  |  |  |
| ) | DRAWING NUMBER    | ISSUE            |  |  |  |

342 Assembly

**SECTION A-A** 