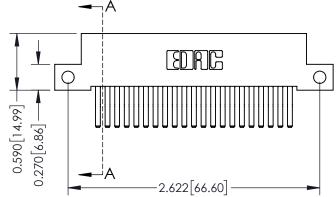

### **Mounting Option**

12-.128 (3.25) Dia. Side Mounting Holes

#### **Contact Detail**

560-Extender Board Bend (Code 523 Contacts) .100 [2.54] Contact Spacing x .200 [5.08] Row Spacing

0.410[10.41]

342 ENG MASTER





## 342 / 392 Card Edge Connector Part Number: 342-042-560-212

YOUR CONNECTION TO QUALITY & SERVICE

|   | DRAWN: J.LEE   | DATE: O | CT. 06/09 |
|---|----------------|---------|-----------|
|   | CHECKED:       | DATE:   |           |
|   | SCALE: NTS     | SHEET   | 1 OF 3    |
| D | DRAWING NUMBER |         | ISSUE     |
|   | 342 Assembly   |         | 1         |

**SECTION A-A** 

## **See Accompanying Pages for:**

- **Contact Bend Details**
- **Mounting Options**

THIS IS A C.A.D. GENERATED DRAWING DO NOT MAKE MANUAL REVISIONS TO MASTER. ISSUE NUMBER

ORIGINAL

1



| 342 / 392 Series Card Edge Connector Contact Bend Detail |