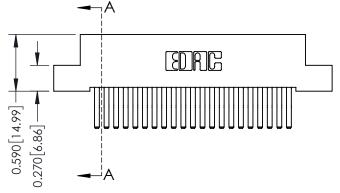

#### **Contact Detail**

560-Extender Board Bend (Code 523 Contacts) .100 [2.54] Contact Spacing x .200 [5.08] Row Spacing

# \_\_\_\_0.240[6.10] Point of Contact 0.410[10.41] **SECTION A-A**