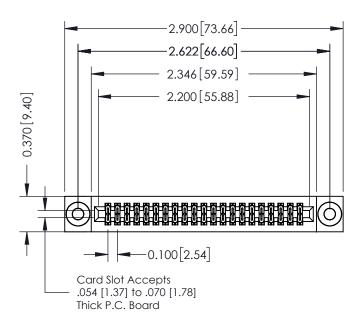

## **See Accompanying Pages for:**

- **Contact Bend Details**
- **Mounting Options**

| 342 / 392 Card Edge Connector |
|-------------------------------|
| Part Number: 342-042-560-203  |

342 ENG MASTER DATE: OCT. 06/09 J.LEE NTS SHEET 1 OF 3