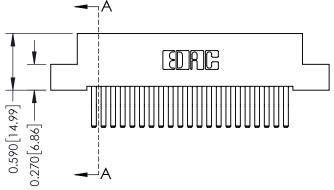

#### **Contact Detail**

560-Extender Board Bend (Code 523 Contacts) .100 [2.54] Contact Spacing x .200 [5.08] Row Spacing

# \_\_\_\_0.240[6.10] Point of Contact 0.410[10.41] **SECTION A-A**