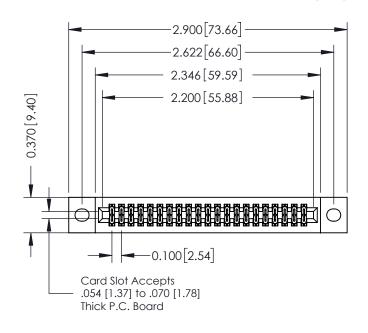

## **See Accompanying Pages for:**

- **Contact Bend Details**
- **Mounting Options**

342 / 392 Card Edge Connector Part Number: 342-042-560-202

YOUR CONNECTION TO QUALITY & SERVICE

342 ENG MASTER DATE: OCT. 06/09 J.LEE SHEET 1 OF 3