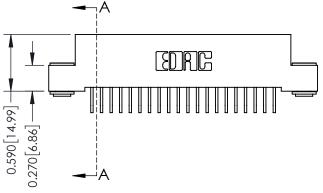

## **See Accompanying Pages for:**

- **Contact Bend Details**
- **Mounting Options**

342 / 392 Card Edge Connector Part Number: 342-040-559-203

YOUR CONNECTION TO QUALITY & SERVICE

342 ENG MASTER J.LEE DATE: OCT. 06/09 SHEET 1 OF 3 NTS