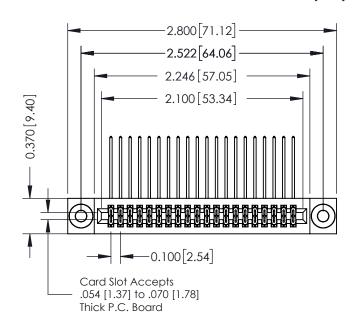

## **See Accompanying Pages for:**

- **Contact Bend Details**
- **Mounting Options**

342 / 392 Card Edge Connector Part Number: 342-040-559-203

YOUR CONNECTION TO QUALITY & SERVICE

342 ENG MASTER J.LEE DATE: OCT. 06/09 SHEET 1 OF 3 NTS