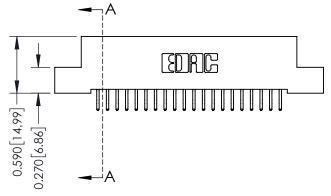

#### **Contact Detail**

556-Extender Board Bend (Code 520 Contacts) .100 [2.54] Contact Spacing x .200 [5.08] Row Spacing

# 0.240 [6.10] Point of Contact 0.410[10.41] SECTION A-A