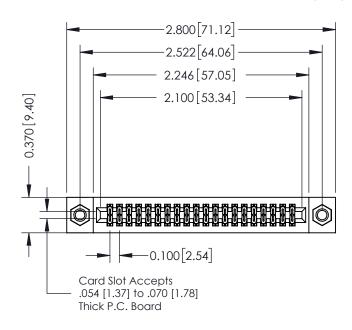

## **See Accompanying Pages for:**

- **Contact Bend Details**
- **Mounting Options**

| 342 / 392 Card Edge Connector |
|-------------------------------|
| Part Number: 342-040-556-207  |

YOUR CONNECTION TO QUALITY & SERVICE