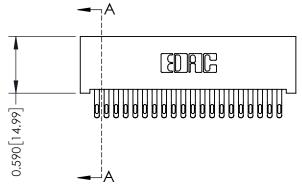

342 Assembly

THIS IS A C.A.D. GENERATED DRAWING DO NOT MAKE MANUAL REVISIONS TO MASTER. ISSUE NUMBER

ORIGINAL

1

| 342 / 392 Series Card Edge Connector |                                                                                                                                                                                                 |          | ACAD REFERENCE NO. 342 ENG MASTER |                  |        |  |
|--------------------------------------|-------------------------------------------------------------------------------------------------------------------------------------------------------------------------------------------------|----------|-----------------------------------|------------------|--------|--|
| Contact Bend Detail                  |                                                                                                                                                                                                 | DRAWN:   | J.LEE                             | DATE: OCT. 06/09 |        |  |
|                                      |                                                                                                                                                                                                 | CHECKED: |                                   | DATE:            |        |  |
|                                      | THESE DRAWINGS AND SPECIFICATIONS ARE THE PROPERTY OF EDAC INC.,AND SHALL NOT BE REPRODUCED,OR COPIED OR USED AS THE BASIS FOR THE MANUFACTURE OR SALE OF APPARATUS WITHOUT WRITTEN PERMISSION. | SCALE:   | NTS                               | SHEET :          | 2 OF 3 |  |
|                                      |                                                                                                                                                                                                 | DRAWING  | NUMBER                            |                  | ISSUE  |  |
|                                      |                                                                                                                                                                                                 | 3        | 42 Assembly                       |                  | 1      |  |

THIS IS A C.A.D. GENERATED DRAWING DO NOT MAKE MANUAL REVISIONS TO MASTER

ISSUE NUMBER

ORIGINAL

1

| 342 / 392 Card Edge Conne | ACAD REFERENCE NO. 342 ENG MASTER                                                                                                                                                               |                |                         |        |
|---------------------------|-------------------------------------------------------------------------------------------------------------------------------------------------------------------------------------------------|----------------|-------------------------|--------|
|                           |                                                                                                                                                                                                 | DRAWN: J.LEE   | DATE: <b>OCT. 06/09</b> |        |
| Moorning Ophons           |                                                                                                                                                                                                 | CHECKED:       | DATE:                   |        |
| TORONTO, ONTARIO CANADA   | THESE DRAWINGS AND SPECIFICATIONS ARE THE PROPERTY OF EDAC INC.,AND SHALL NOT BE REPRODUCED,OR COPIED OR USED AS THE BASIS FOR THE MANUFACTURE OR SALE OF APPARATUS WITHOUT WRITTEN PERMISSION. | SCALE: NTS     | SHEET :                 | 3 OF 3 |
|                           |                                                                                                                                                                                                 | DRAWING NUMBER | •                       | ISSUE  |
|                           |                                                                                                                                                                                                 | 342 Assembly   |                         | 1      |