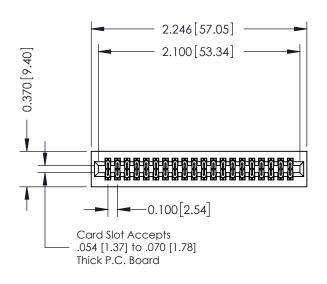

## 0.240 [6.10] Point of Contact 0.410[10.41] SECTION A-A

## **See Accompanying Pages for:**

- **Contact Bend Details**
- **Mounting Options**

| 342 / 392 Card Edge Connector |
|-------------------------------|
| Part Number: 342-040-555-201  |

WITHOUT WRITTEN PERMISSION.

|   | ACAD REFERENCE NO | . 342 ENG MASTER |  |  |  |
|---|-------------------|------------------|--|--|--|
|   | DRAWN: J.LEE      | DATE: OCT. 06/09 |  |  |  |
|   | CHECKED:          | DATE:            |  |  |  |
|   | SCALE: NTS        | SHEET 1 OF 3     |  |  |  |
| ) | DRAWING NUMBER    | ISSUE            |  |  |  |