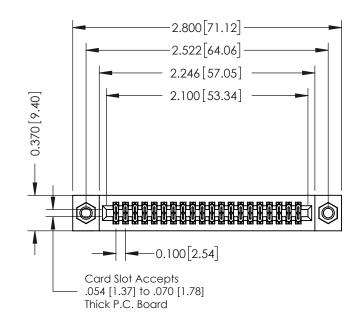

**Mounting Option** 

07-M3-0.5 Metric Threaded Inserts

**Contact Detail** 

THIS IS A C.A.D. GENERATED DRAWING 544-Wire Wrap .050x.025(1.27x0.64) - Tail LG=.760(19.30) DO NOT MAKE MANUAL REVISIONS TO MASTER. .100 [2.54] Contact Spacing x .200 [5.08] Row Spacing

## **See Accompanying Pages for:**

- **Contact Bend Details**
- **Mounting Options**

|   | 342 / 392 Card Edge Conne   |    |
|---|-----------------------------|----|
| F | Part Number: 342-040-544-20 | )7 |

|   | DRAWN: J.LEE   | DATE: OCT. 06/09 |  |  |
|---|----------------|------------------|--|--|
|   | CHECKED:       | DATE:            |  |  |
|   | SCALE: NTS     | SHEET 1 OF 3     |  |  |
| ) | DRAWING NUMBER | ISSUE            |  |  |
|   |                | ,                |  |  |