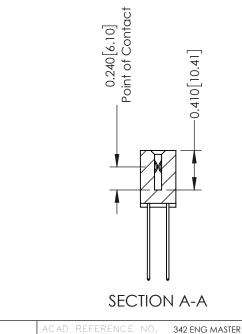

342 Assembly

THIS IS A C.A.D. GENERATED DRAWING DO NOT MAKE MANUAL REVISIONS TO MASTER. ISSUE NUMBER

ORIGINAL

1

| 342 / 392 Series Card Edge Connector<br>Contact Bend Detail |                                                                                                                                             |         | ACAD REFERENCE NO. 342 ENG MASTER |                  |        |  |
|-------------------------------------------------------------|---------------------------------------------------------------------------------------------------------------------------------------------|---------|-----------------------------------|------------------|--------|--|
|                                                             |                                                                                                                                             |         | J.LEE                             | DATE: OCT. 06/09 |        |  |
|                                                             |                                                                                                                                             |         | CHECKED:                          |                  | DATE:  |  |
| EDAC INC                                                    | NTARIO  ARE THE PROPERTY OF EDAC INC.,AND SHALL NOT BE REPRODUCED,OR COPIED OF A USED AS THE BASIS FOR THE MANUFACTURE OR SALE OF APPARATUS | SCALE:  | NTS                               | SHEET :          | 2 OF 3 |  |
| TORONTO, ONTARIO                                            |                                                                                                                                             | DRAWING | NUMBER                            |                  | ISSUE  |  |
| YOUR CONNECTION TO QUALITY & SERVICE                        |                                                                                                                                             | 3       | 42 Assembly                       |                  | 1      |  |