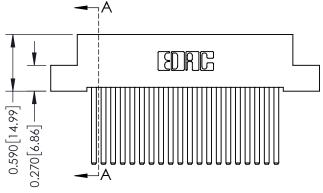

342 Assembly

THIS IS A C.A.D. GENERATED DRAWING DO NOT MAKE MANUAL REVISIONS TO MASTER. ISSUE NUMBER

ORIGINAL

1

| 342 / 392 Series Card Edge Connector<br>Contact Bend Detail |                                                                                                                                             |         | ACAD REFERENCE NO. 342 ENG MASTER |                  |        |  |
|-------------------------------------------------------------|---------------------------------------------------------------------------------------------------------------------------------------------|---------|-----------------------------------|------------------|--------|--|
|                                                             |                                                                                                                                             |         | J.LEE                             | DATE: OCT. 06/09 |        |  |
|                                                             |                                                                                                                                             |         | CHECKED:                          |                  | DATE:  |  |
| EDAC INC                                                    | NTARIO  ARE THE PROPERTY OF EDAC INC.,AND SHALL NOT BE REPRODUCED,OR COPIED OF A USED AS THE BASIS FOR THE MANUFACTURE OR SALE OF APPARATUS | SCALE:  | NTS                               | SHEET :          | 2 OF 3 |  |
| TORONTO, ONTARIO                                            |                                                                                                                                             | DRAWING | NUMBER                            |                  | ISSUE  |  |
| YOUR CONNECTION TO QUALITY & SERVICE                        |                                                                                                                                             | 3       | 42 Assembly                       |                  | 1      |  |