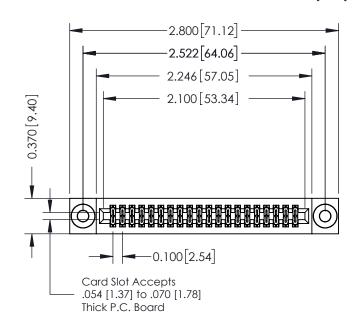

## **See Accompanying Pages for:**

- **Contact Bend Details**
- **Mounting Options**

| 342 / 392 Card Edge Connector |
|-------------------------------|
| Part Number: 342-040-544-203  |

YOUR CONNECTION TO QUALITY & SERVICE

|   | DRAWN: J.LEE   | DATE: OCT. 06/09 |  |  |  |  |
|---|----------------|------------------|--|--|--|--|
|   | CHECKED:       | DATE:            |  |  |  |  |
|   | SCALE: NTS     | SHEET 1 OF 3     |  |  |  |  |
| ) | DRAWING NUMBER | ISSUE            |  |  |  |  |