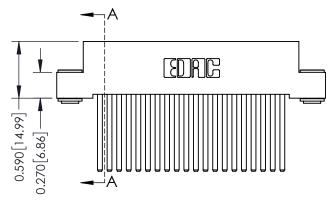

342 Assembly

THIS IS A C.A.D. GENERATED DRAWING DO NOT MAKE MANUAL REVISIONS TO MASTER. ISSUE NUMBER

ORIGINAL

1

| 342 / 392 Series Card Edge Connector |                                                                                                                                                                                                 |          | ACAD REFERENCE NO. 342 ENG MASTER |                  |        |  |
|--------------------------------------|-------------------------------------------------------------------------------------------------------------------------------------------------------------------------------------------------|----------|-----------------------------------|------------------|--------|--|
| Contact Bend Detail                  |                                                                                                                                                                                                 | DRAWN:   | J.LEE                             | DATE: OCT. 06/09 |        |  |
|                                      |                                                                                                                                                                                                 | CHECKED: |                                   | DATE:            |        |  |
| TORONTO, ONTARIO                     | THESE DRAWINGS AND SPECIFICATIONS ARE THE PROPERTY OF EDAC INC.,AND SHALL NOT BE REPRODUCED,OR COPIED OR USED AS THE BASIS FOR THE MANUFACTURE OR SALE OF APPARATUS WITHOUT WRITTEN PERMISSION. | SCALE:   | NTS                               | SHEET :          | 2 OF 3 |  |
|                                      |                                                                                                                                                                                                 | DRAWING  | NUMBER                            |                  | ISSUE  |  |
|                                      |                                                                                                                                                                                                 | 3        | 42 Assembly                       |                  | 1      |  |