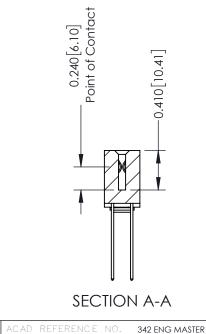

342 Assembly

THIS IS A C.A.D. GENERATED DRAWING DO NOT MAKE MANUAL REVISIONS TO MASTER. ISSUE NUMBER

ORIGINAL

1

| 342 / 392 Series Card Edge Connector |                                                                                                                                                                                                 |          | ACAD REFERENCE NO. 342 ENG MASTER |                  |        |  |
|--------------------------------------|-------------------------------------------------------------------------------------------------------------------------------------------------------------------------------------------------|----------|-----------------------------------|------------------|--------|--|
| Contact Bend Detail                  |                                                                                                                                                                                                 | DRAWN:   | J.LEE                             | DATE: OCT. 06/09 |        |  |
|                                      |                                                                                                                                                                                                 | CHECKED: |                                   | DATE:            |        |  |
| TORONTO, ONTARIO                     | THESE DRAWINGS AND SPECIFICATIONS ARE THE PROPERTY OF EDAC INC.,AND SHALL NOT BE REPRODUCED,OR COPIED OR USED AS THE BASIS FOR THE MANUFACTURE OR SALE OF APPARATUS WITHOUT WRITTEN PERMISSION. | SCALE:   | NTS                               | SHEET :          | 2 OF 3 |  |
|                                      |                                                                                                                                                                                                 | DRAWING  | NUMBER                            |                  | ISSUE  |  |
|                                      |                                                                                                                                                                                                 | 3        | 42 Assembly                       |                  | 1      |  |