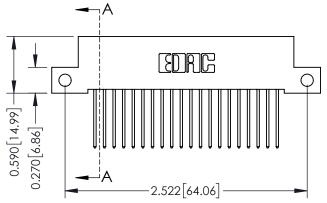

## 342 / 392 Card Edge Connector Part Number: 342-040-540-212

YOUR CONNECTION TO QUALITY & SERVICE

| ACAD REFERENCE NO. 342 ENG MASTER |                  |  |  |  |
|-----------------------------------|------------------|--|--|--|
| DRAWN: J.LEE                      | DATE: OCT. 06/09 |  |  |  |
| CHECKED:                          | DATE:            |  |  |  |
| SCALE: NTS                        | SHEET 1 OF 3     |  |  |  |
| DRAWING NUMBER                    | ISSUE            |  |  |  |

342 Assembly

SECTION A-A