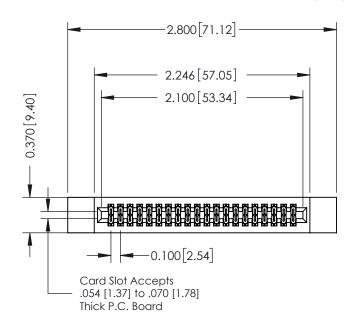

## 342 / 392 Card Edge Connector Part Number: 342-040-540-212

YOUR CONNECTION TO QUALITY & SERVICE

| ACAD REFERENCE NO. 342 ENG MASTER |                  |  |  |  |
|-----------------------------------|------------------|--|--|--|
| DRAWN: J.LEE                      | DATE: OCT. 06/09 |  |  |  |
| CHECKED:                          | DATE:            |  |  |  |
| SCALE: NTS                        | SHEET 1 OF 3     |  |  |  |
| DRAWING NUMBER                    | ISSUE            |  |  |  |

342 Assembly

SECTION A-A