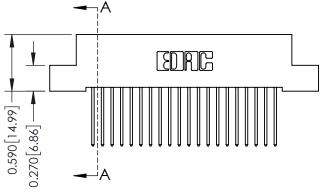

SECTION A-A

**See Accompanying Pages for: Contact Bend Details** 

**Mounting Options** 

\_\_\_\_0.240[6.10] Point of Contact 0.410[10.41]

THIS IS A C.A.D. GENERATED DRAWING DO NOT MAKE MANUAL REVISIONS TO MASTER. ISSUE NUMBER