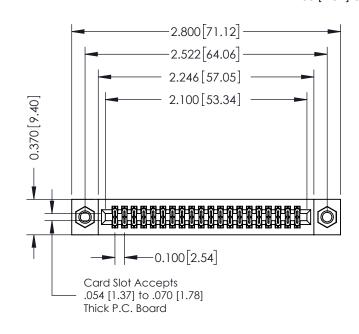

## 342 / 392 Card Edge Connector Part Number: 342-040-540-207

YOUR CONNECTION TO QUALITY & SERVICE

| ACAD REFERENCE NO. 342 ENG MASTER |                  |  |  |  |
|-----------------------------------|------------------|--|--|--|
| DRAWN: J.LEE                      | DATE: OCT. 06/09 |  |  |  |
| CHECKED:                          | DATE:            |  |  |  |
| SCALE: NTS                        | SHEET 1 OF 3     |  |  |  |
| DRAWING NUMBER                    | ISSUE            |  |  |  |
| 342 Assembly                      | 1                |  |  |  |

## **Contact Detail**

540-Wire Wrap .025 Sq.(0.64 Sq.) - Tail LG=.570(14.48) .100 [2.54] Contact Spacing x .200 [5.08] Row Spacing