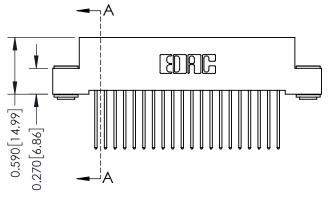

ACAD REFERENCE NO.

SECTION A-A

342 ENG MASTER

\_\_\_\_0.240[6.10] Point of Contact

**See Accompanying Pages for:** 

- **Contact Bend Details**
- **Mounting Options**

THIS IS A C.A.D. GENERATED DRAWING DO NOT MAKE MANUAL REVISIONS TO MASTER. ISSUE NUMBER