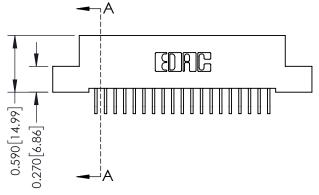

### **Mounting Option**

08-#4-40 Unified Threaded Inserts

### **Contact Detail**

559-90 Degree Bend (Code 541 Contacts) .100 [2.54] Contact Spacing x .200 [5.08] Row Spacing





# 0.240 [6.10] Point of Contact 0.410[10.41] SECTION A-A

## **See Accompanying Pages for:**

- **Contact Bend Details**
- **Mounting Options**

| 342 / 392 Card Edge Connector |
|-------------------------------|
| Part Number: 342-038-559-208  |

YOUR CONNECTION TO QUALITY & SERVICE

342 ENG MASTER DATE: OCT. 06/09 J.LEE NTS SHEET 1 OF 3

342 Assembly

THIS IS A C.A.D. GENERATED DRAWING DO NOT MAKE MANUAL REVISIONS TO MASTER. ISSUE NUMBER

ORIGINAL

1



| 342 / 392 Series Card Edge Connector<br>Contact Bend Detail |                                                                                                                                              | ACAD REFERENCE NO. 342 ENG MASTER |             |          |          |
|----------------------------------------------------------