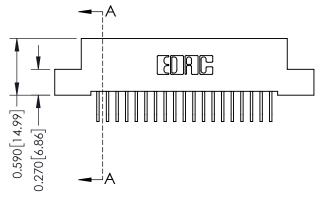

### **Mounting Option**

02-.128 (3.25) Wide Mounting Slots

#### **Contact Detail**

558-90 Degree Bend (Code 541 Contacts) .100 [2.54] Contact Spacing x .200 [5.08] Row Spacing







## 342 / 392 Card Edge Connector Part Number: 342-038-558-202

YOUR CONNECTION TO QUALITY & SERVICE

|   | ACAD REFERENCE N | . 342 ENG MASTER |  |  |
|---|------------------|------------------|--|--|
|   | DRAWN: J.LEE     | DATE: OCT. 06/09 |  |  |
|   | CHECKED:         | DATE:            |  |  |
|   | SCALE: NTS       | SHEET 1 OF 3     |  |  |
| ) | DRAWING NUMBER   | ISSUE            |  |  |

342 Assembly

0.410[10.41]

SECTION A-A

## **See Accompanying Pages for:**

- **Contact Bend Details**
- **Mounting Options**

THIS IS A C.A.D. GENERATED DRAWING DO NOT MAKE MANUAL REVISIONS TO MASTER. ISSUE NUMBER

ORIGINAL

1



| 342 / 392 Series Card Edge           | ACAD REFERENCE NO. 342 ENG MASTER