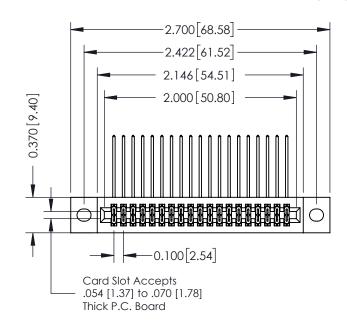

## 342 / 392 Card Edge Connector Part Number: 342-038-558-202

YOUR CONNECTION TO QUALITY & SERVICE

|   | ACAD REFERENCE N | . 342 ENG MASTER |  |  |
|---|------------------|------------------|--|--|
|   | DRAWN: J.LEE     | DATE: OCT. 06/09 |  |  |
|   | CHECKED:         | DATE:            |  |  |
|   | SCALE: NTS       | SHEET 1 OF 3     |  |  |
| ) | DRAWING NUMBER   | ISSUE            |  |  |

342 Assembly

0.410[10.41]

SECTION A-A