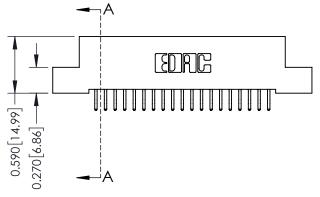

### **Contact Detail**

556-Extender Board Bend (Code 520 Contacts) .100 [2.54] Contact Spacing x .200 [5.08] Row Spacing

# 0.240 [6.10] Point of Contact 0.410[10.41] SECTION A-A