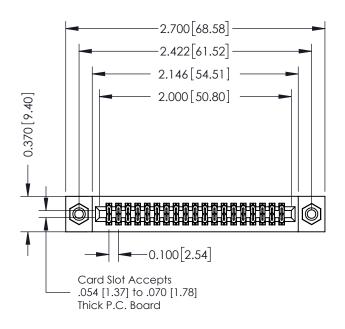

## **See Accompanying Pages for:**

- **Contact Bend Details**
- **Mounting Options**

| 342 / 392 Card Edge Connector |
|-------------------------------|
| Part Number: 342-038-556-208  |

|              | ACAD REFERENCE NO | . 342 ENG MASTER |  |  |  |
|--------------|-------------------|------------------|--|--|--|
| DRAWN: J.LEE |                   | DATE: OCT. 06/09 |  |  |  |
|              | CHECKED:          | DATE:            |  |  |  |
|              | SCALE: NTS        | SHEET 1 OF 3     |  |  |  |
| )            | DRAWING NUMBER    | ISSUE            |  |  |  |