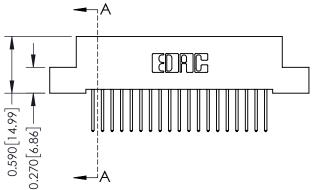

### **Mounting Option**

04-.156 (3.96) Dia. Mounting Holes

### **Contact Detail**

523-P.C. Tail .025 Sq.(0.64 Sq.) - Tail LG=.400(10.16) .100 [2.54] Contact Spacing x .200 [5.08] Row Spacing







# 0.240 [6.10] Point of Contact 0.410[10.41] SECTION A-A

## **See Accompanying Pages for:**

- **Contact Bend Details**
- **Mounting Options**

| 342 / 392 Card Edge Connector |
|-------------------------------|
| Part Number: 342-038-523-204  |



WITHOUT WRITTEN PERMISSION.

|   | ACAD REFERENCE NO | . 342 ENG MASTER |
|---|-------------------|------------------|
|   | DRAWN: J.LEE      | DATE: OCT. 06/09 |
|   | CHECKED:          | DATE:            |
|   | SCALE: NTS        | SHEET 1 OF 3     |
| ) | DRAWING NUMBER    | ISSUE            |

342 Assembly

THIS IS A C.A.D. GENERATED DRAWING DO NOT MAKE MANUAL REVISIONS TO MASTER. ISSUE NUMBER

ORIGINAL

1



| Contact Bend Detail |