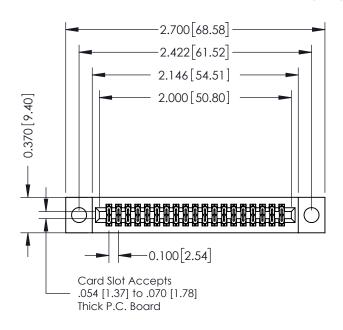

## **See Accompanying Pages for:**

- **Contact Bend Details**
- **Mounting Options**

| 342 / 392 Card Edge Connector |
|-------------------------------|
| Part Number: 342-038-523-204  |

WITHOUT WRITTEN PERMISSION.