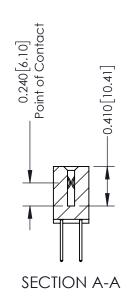

342 ENG MASTER DATE: OCT. 06/09 J.LEE NTS SHEET 1 OF 3

342 Assembly

THIS IS A C.A.D. GENERATED DRAWING DO NOT MAKE MANUAL REVISIONS TO MASTER. ISSUE NUMBER

ORIGINAL

1

| 342 / 392 Series Card Edge Connector<br>Contact Bend Detail |                                                                                                                                     | ACAD REFERENCE NO. 342 ENG MASTER |             |          |          |
|-------------------------------------------------------------|-------------------------------------------------------------------------------------------------------------------------------------|-----------------------------------|-------------|----------|----------|
|                                                             |                                                                                                                                     | DRAWN:                            | J.LEE       | DATE: OC | T. 06/09 |
|                                                             |                                                                                                                                     | CHECKED:                          |             | DATE:    |          |
| EDAC INC                                                    | ARE THE PROPERTY OF EDAC INC.,AND — SHALL NOT BE REPRODUCED,OR COPIED OR USED AS THE BASIS FOR THE MANUFACTURE OR SALE OF APPARATUS | SCALE:                            | NTS         | SHEET :  | 2 OF 3   |
| TORONTO, ONTARIO                                            |                                                                                                                                     | DRAWING                           | NUMBER      |          | ISSUE    |
| YOUR CONNECTION TO QUALITY & SERVICE                        |                                                                                                                                     | 3                                 | 42 Assembly |          | 1        |