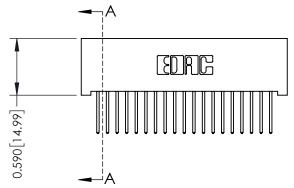

THIS IS A C.A.D. GENERATED DRAWING DO NOT MAKE MANUAL REVISIONS TO MASTER

ISSUE NUMBER

ORIGINAL

1

| 342 / 392 Card Edge Connector<br>Mounting Options |                                                                                                                                    | ACAD REFERENCE NO. 342 ENG MASTER |                         |        |  |  |
|---------------------------------------------------|------------------------------------------------------------------------------------------------------------------------------------|-----------------------------------|-------------------------|--------|--|--|
|                                                   |                                                                                                                                    | DRAWN: J.LEE                      | DATE: <b>OCT. 06/09</b> |        |  |  |
|                                                   |                                                                                                                                    | CHECKED:                          | DATE:                   |        |  |  |
| EDAC INC                                          | THESE DRAWINGS AND SPECIFICATIONS ARE THE PROPERTY OF EDAC INC.,AND SHALL NOT BE REPRODUCED,OR COPIED OR USED AS THE BASIS FOR THE | SCALE: NTS                        | SHEET :                 | 3 OF 3 |  |  |
| TORONTO, ONTARIO                                  |                                                                                                                                    | DRAWING NUMBER                    | •                       | ISSUE  |  |  |
| YOUR CONNECTION TO QUALITY & SERVICE              | MANUFACTURE OR SALE OF APPARATUS                                                                                                   | 342 Assembly                      |                         | 1      |  |  |