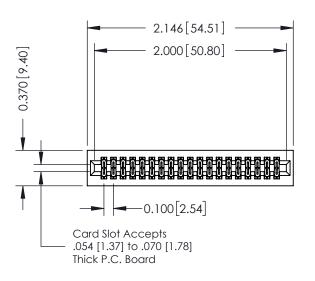

## **See Accompanying Pages for:**

- **Contact Bend Details**
- **Mounting Options**

| 342 / 392 Card Edge Connector |
|-------------------------------|
| Part Number: 342-038-523-201  |

YOUR CONNECTION TO QUALITY & SERVICE