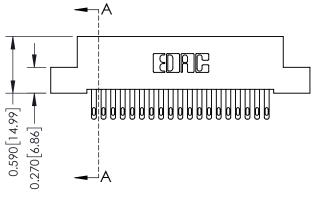

# 0.240 [6.10] Point of Contact 0.410[10.41] **SECTION A-A**

### **See Accompanying Pages for:**

- **Contact Bend Details**
- **Mounting Options**

| 342 / 392 Card Edge Connector |
|-------------------------------|
| Part Number: 342-038-500-207  |

|   | ACAD REFERENCE NO | 342 ENG MASTER   |  |  |  |
|---|-------------------|------------------|--|--|--|
|   | DRAWN: J.LEE      | DATE: OCT. 06/09 |  |  |  |
|   | CHECKED:          | DATE:            |  |  |  |
|   | SCALE: NTS        | SHEET 1 OF 3     |  |  |  |
| ) | DRAWING NUMBER    | ISSUE            |  |  |  |