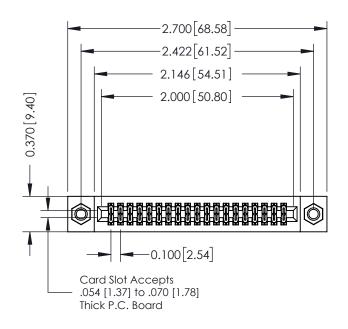

#### **Contact Detail**

500-Wire Hole .050x.025(1.27x0.64) - Tail LG=.270(6.86) .100 [2.54] Contact Spacing x .200 [5.08] Row Spacing

### **See Accompanying Pages for:**

- **Contact Bend Details**
- **Mounting Options**

| 342 / 392 Card Edge Connector |
|-------------------------------|
| Part Number: 342-038-500-207  |

|   | ACAD REFERENCE NO | 342 ENG MASTER   |  |  |  |
|---|-------------------|------------------|--|--|--|
|   | DRAWN: J.LEE      | DATE: OCT. 06/09 |  |  |  |
|   | CHECKED:          | DATE:            |  |  |  |
|   | SCALE: NTS        | SHEET 1 OF 3     |  |  |  |
| ) | DRAWING NUMBER    | ISSUE            |  |  |  |