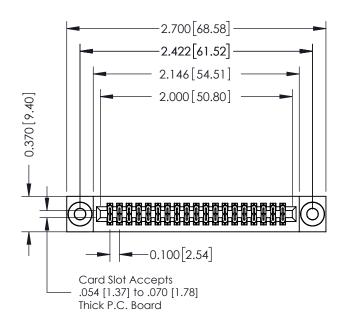

## **See Accompanying Pages for:**

- **Contact Bend Details**
- **Mounting Options**

342 / 392 Card Edge Connector Part Number: 342-038-500-203

YOUR CONNECTION TO QUALITY & SERVICE

342 ENG MASTER J.LEE DATE: OCT. 06/09 SHEET 1 OF 3