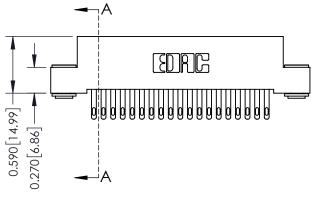

### **Mounting Option**

03-.116 (2.95) I.D. Floating Eyelets

#### **Contact Detail**

500-Wire Hole .050x.025(1.27x0.64) - Tail LG=.270(6.86) .100 [2.54] Contact Spacing x .200 [5.08] Row Spacing





# \_\_\_\_0.240[6.10] Point of Contact 0.410[10.41] **SECTION A-A**

## **See Accompanying Pages for:**

- **Contact Bend Details**
- **Mounting Options**

342 / 392 Card Edge Connector Part Number: 342-038-500-203

YOUR CONNECTION TO QUALITY & SERVICE

342 ENG MASTER J.LEE DATE: OCT. 06/09 SHEET 1 OF 3

342 Assembly

THIS IS A C.A.D. GENERATED DRAWING DO NOT MAKE MANUAL REVISIONS TO MASTER. ISSUE NUMBER

ORIGINAL

1



| 342 / 392 Series Card Edge Connector<br>Contact Bend Detail |                                                                                                                                                                                                  | ACAD REFERENCE NO. 342 ENG MASTER |             |                  |        |
|------------------------------------