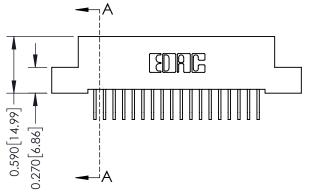

### **Mounting Option**

07-M3-0.5 Metric Threaded Inserts

#### **Contact Detail**

558-90 Degree Bend (Code 541 Contacts) .100 [2.54] Contact Spacing x .200 [5.08] Row Spacing





# \_\_\_\_0.240[6.10] Point of Contact 0.410[10.41] **SECTION A-A**

### **See Accompanying Pages for:**

- **Contact Bend Details**
- **Mounting Options**

342 / 392 Card Edge Connector Part Number: 342-036-558-207

YOUR CONNECTION TO QUALITY & SERVICE

342 ENG MASTER J.LEE DATE: OCT. 06/09 SHEET 1 OF 3 NTS

342 Assembly

THIS IS A C.A.D. GENERATED DRAWING DO NOT MAKE MANUAL REVISIONS TO MASTER. ISSUE NUMBER

ORIGINAL

1



| 342 / 392 Series Card Edge Connector<br>Contact Bend Detail |                                                                                                                                                                                                  | ACAD REFERENCE NO. 342 ENG MASTER |             |                  |        |
|-------------------------------