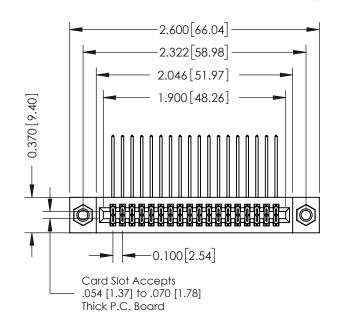

### **See Accompanying Pages for:**

- **Contact Bend Details**
- **Mounting Options**

342 / 392 Card Edge Connector Part Number: 342-036-558-207

YOUR CONNECTION TO QUALITY & SERVICE

342 ENG MASTER J.LEE DATE: OCT. 06/09 SHEET 1 OF 3 NTS