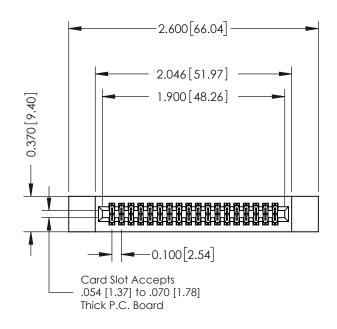

## **See Accompanying Pages for:**

- **Contact Bend Details**
- **Mounting Options**

| 342 / 392 Card Edge Connector |
|-------------------------------|
| Part Number: 342-036-556-212  |

YOUR CONNECTION TO QUALITY & SERVICE