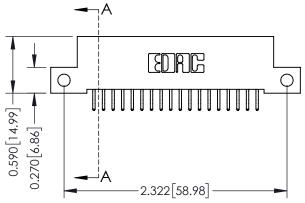

THIS IS A C.A.D. GENERATED DRAWING DO NOT MAKE MANUAL REVISIONS TO MASTER

ISSUE NUMBER

ORIGINAL

1

| 342 / 392 Card Edge Connector<br>Mounting Options |                                                                                                                                                                                                 | ACAD REFERENCE NO. 342 ENG MASTER |                         |        |  |  |
|---------------------------------------------------|-------------------------------------------------------------------------------------------------------------------------------------------------------------------------------------------------|-----------------------------------|-------------------------|--------|--|--|
|                                                   |                                                                                                                                                                                                 | DRAWN: J.LEE                      | DATE: <b>OCT. 06/09</b> |        |  |  |
|                                                   |                                                                                                                                                                                                 | CHECKED:                          | DATE:                   |        |  |  |
| EDAC INC                                          | THESE DRAWINGS AND SPECIFICATIONS ARE THE PROPERTY OF EDAC INC.,AND SHALL NOT BE REPRODUCED,OR COPIED OR USED AS THE BASIS FOR THE MANUFACTURE OR SALE OF APPARATUS WITHOUT WRITTEN PERMISSION. | SCALE: NTS                        | SHEET :                 | 3 OF 3 |  |  |
| TORONTO, ONTARIO                                  |                                                                                                                                                                                                 | DRAWING NUMBER                    | •                       | ISSUE  |  |  |
| YOUR CONNECTION TO QUALITY & SERVICE              |                                                                                                                                                                                                 | 342 Assembly                      |                         | 1      |  |  |