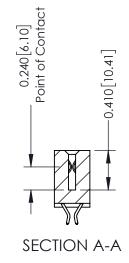

## **Contact Detail**

556-Extender Board Bend (Code 520 Contacts) .100 [2.54] Contact Spacing x .200 [5.08] Row Spacing

342 ENG MASTER DATE: OCT. 06/09 J.LEE NTS SHEET 1 OF 3

342 Assembly

THIS IS A C.A.D. GENERATED DRAWING DO NOT MAKE MANUAL REVISIONS TO MASTER. ISSUE NUMBER

ORIGINAL

1

| 342 / 392 Series Card Edge Connector<br>Contact Bend Detail |                                                                                                                                   | ACAD REFERENCE NO. 342 ENG MASTER |             |          |          |
|-------------------------------------------------------------|-----------------------------------------------------------------------------------------------------------------------------------|-----------------------------------|-------------|----------|----------|
|                                                             |                                                                                                                                   | DRAWN:                            | J.LEE       | DATE: OC | T. 06/09 |
|                                                             |                                                                                                                                   | CHECKED:                          |             | DATE:    |          |
| EDAC INC                                                    | ARE THE PROPERTY OF EDAC INC.,AND SHALL NOT BE REPRODUCED,OR COPIED OR USED AS THE BASIS FOR THE MANUFACTURE OR SALE OF APPARATUS | SCALE:                            | NTS         | SHEET :  | 2 OF 3   |
| TORONTO, ONTARIO                                            |                                                                                                                                   | DRAWING                           | NUMBER      |          | ISSUE    |
| YOUR CONNECTION TO QUALITY & SERVICE                        |                                                                                                                                   | 3                                 | 42 Assembly |          | 1        |