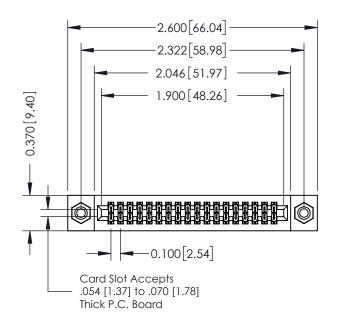

## **See Accompanying Pages for:**

- **Contact Bend Details**
- **Mounting Options**

342 / 392 Card Edge Connector Part Number: 342-036-556-208

YOUR CONNECTION TO QUALITY & SERVICE

342 ENG MASTER J.LEE DATE: OCT. 06/09 SHEET 1 OF 3

#### **Contact Detail**

556-Extender Board Bend (Code 520 Contacts) .100 [2.54] Contact Spacing x .200 [5.08] Row Spacing