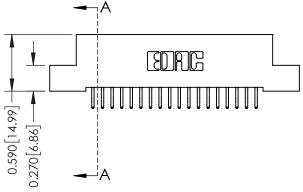

# \_\_\_\_0.240[6.10] Point of Contact 0.410[10.41] SECTION A-A

342 Assembly

THIS IS A C.A.D. GENERATED DRAWING DO NOT MAKE MANUAL REVISIONS TO MASTER. ISSUE NUMBER

ORIGINAL

1

| 342 / 392 Series Card Edge Connector<br>Contact Bend Detail |                                                                                                                                                                                                  | ACAD REFERENCE NO. 342 ENG MASTER |             |                  |        |
|-------------------------------------------------------------|--------------------------------------------------------------------------------------------------------------------------------------------------------------------------------------------------|-----------------------------------|-------------|------------------|--------|
|                                                             |                                                                                                                                                                                                  | DRAWN:                            | J.LEE       | DATE: OCT. 06/09 |        |
|                                                             |                                                                                                                                                                                                  | CHECKED:                          |             | DATE:            |        |
| TORONTO, ONTARIO                                            | THESE DRAWINGS AND SPECIFICATIONS ARE THE PROPERTY OF EDAC INC. AND SHALL NOT BE REPRODUCED, OR COPIED OR USED AS THE BASIS FOR THE MANUFACTURE OR SALE OF APPARATUS WITHOUT WRITTEN PERMISSION. | SCALE:                            | NTS         | SHEET :          | 2 OF 3 |
|                                                             |                                                                                                                                                                                                  | DRAWING                           | NUMBER      |                  | ISSUE  |
| YOUR CONNECTION TO QUALITY & SERVICE                        |                                                                                                                                                                                                  | 3                                 | 42 Assembly |                  | 1      |